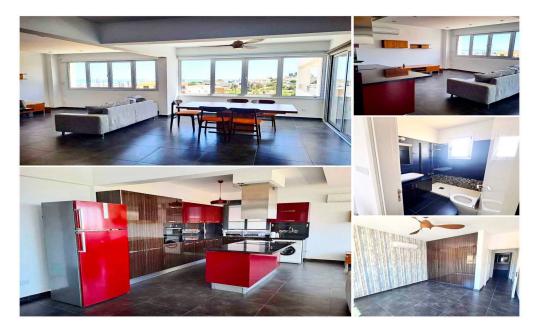

## 3 Bedroom Apartment for Rent in Limassol - Panthea

3697 RENT Limassol Penthouse 110m2 Location: Panthea, Agios Athanasios behind the highway Year of construction: 2012 Floor: 3 3 bedrooms 3 bathrooms Air conditioners Balcony Elevator Storage Covered parking Partially furnished Price 2500€ LN177/E, RN1000