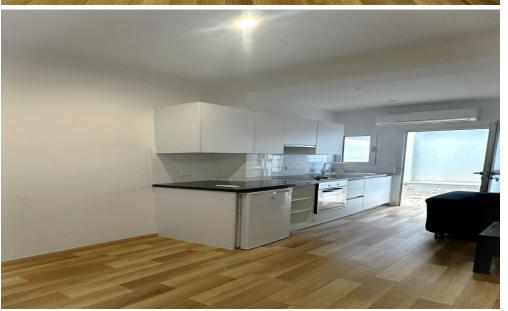

## 1 Bedroom Apartment for Rent in Limassol - Historical Center

Studio for rent in the very center of Limassol! Location: opposite the Limassol Town Hall – ideal location in the city center. What's included in the price:
• Electricity • Water • Internet • Utility bills • No hidden fees! The studio is perfect for one person or a couple who appreciate comfort and the convenience of city life. (all bills included!) Price: 1100 €/month (all bills included!! electricity, water, )