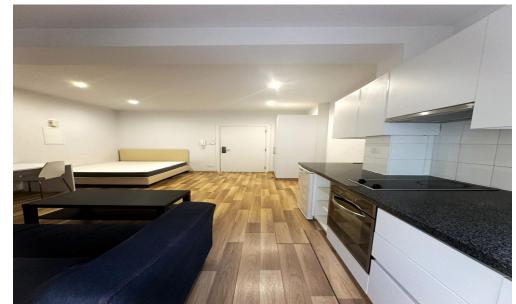

## 1 Bedroom Apartment for Rent in Limassol - Historical Center

Studio for rent in the very center of Limassol! Location: opposite the Limassol Town Hall – ideal location in the city center. What's included in the price:
• Electricity • Water • Internet • Utility bills • No hidden fees! The studio is perfect for one person or a couple who appreciate comfort and the convenience of city life. (all bills included!) Price: 1100 €/month (all bills included!! electricity, water, )