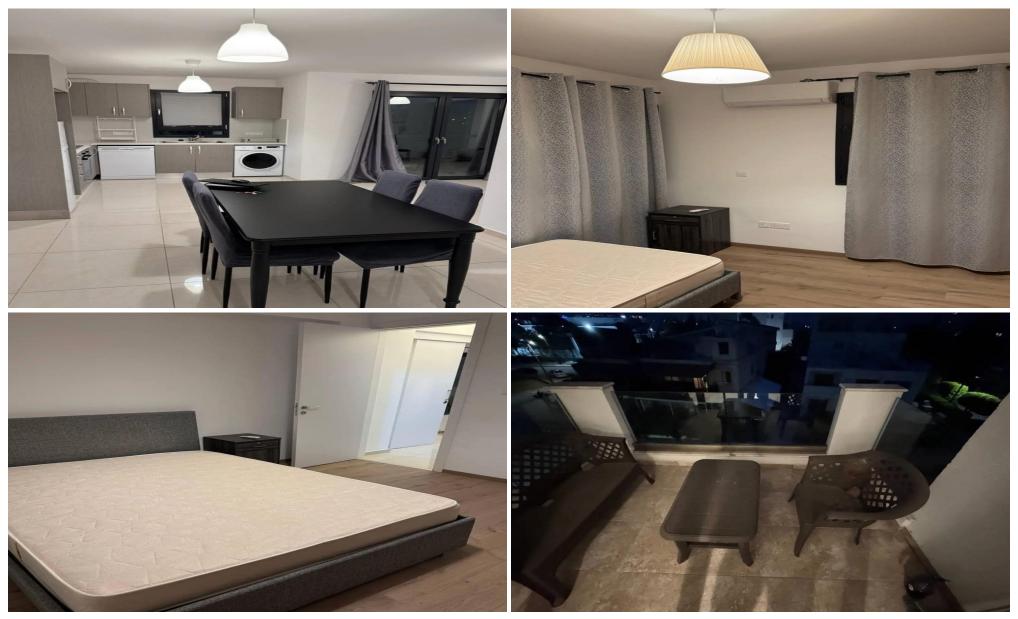

### **2 Bedroom Apartment for Rent in Limassol - Mesa Geitonia**

2-bedroom apartment for rent. Area: 85 m<sup>2</sup>. Floor: 3rd (top). Fully furnished — move in and live! Balcony and elevator in the building. Closed covered parking. Pets allowed. Energy efficiency: class B+. The apartment has been recently renovated. Location: central but quiet area with a 360° panoramic view. Price: €1600 per month. Reg: AM: 1256/AA258/E

| Property Info | Plot / Area Info                                    | Additional info |           |  |  |
|---------------|-----------------------------------------------------|-----------------|-----------|--|--|
| Covered Area  | 85                                                  | Property type   | Apartment |  |  |
| Amenities     | Location                                            |                 |           |  |  |
|               | Location: Limassol - Mesa Geitonia Region: Limassol |                 |           |  |  |