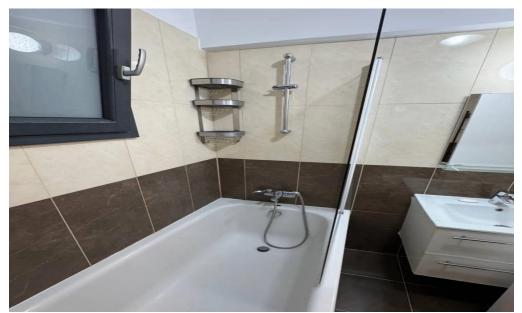

### **2 Bedroom Apartment for Rent in Limassol - Mesa Geitonia**

2-bedroom apartment for rent. Area: 85 m<sup>2</sup>. Floor: 3rd (top). Fully furnished — move in and live! Balcony and elevator in the building. Closed covered parking. Pets allowed. Energy efficiency: class B+. The apartment has been recently renovated. Location: central but quiet area with a 360° panoramic view. Price: €1600 per month. Reg: AM: 1256/AA258/E

| Property Info | Plot / Area Info                                    | Additional info |           |  |  |
|---------------|-----------------------------------------------------|-----------------|-----------|--|--|
| Covered Area  | 85                                                  | Property type   | Apartment |  |  |
| Amenities     | Location                                            |                 |           |  |  |
|               | Location: Limassol - Mesa Geitonia Region: Limassol |                 |           |  |  |