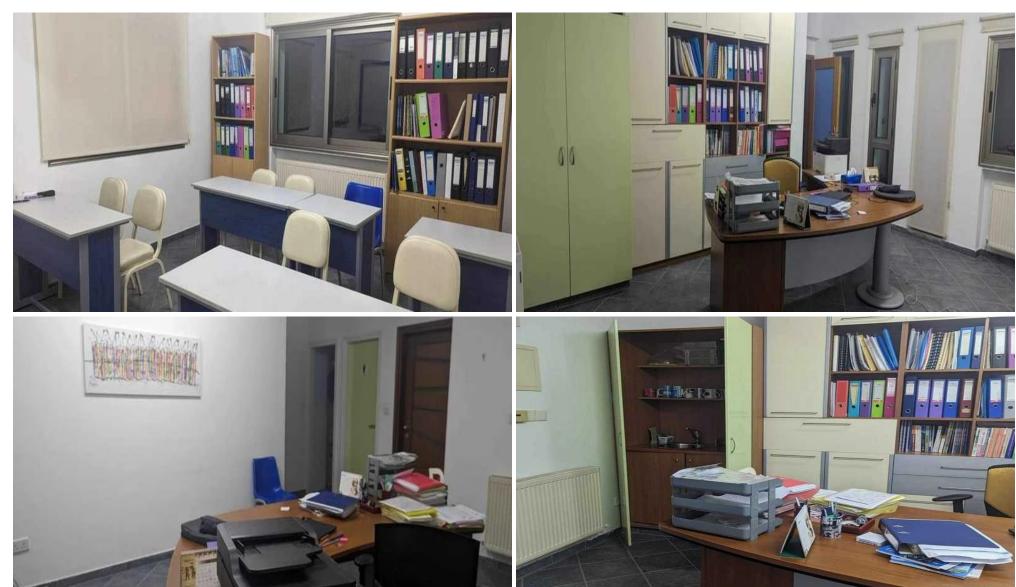

## 60m<sup>2</sup> Office for Rent in Limassol - Mesa Geitonia

Ready-made educational center for rent - Mesa Geitonia ☐ €1,200/month ☐ Features: ✓ 60 m² (2 classrooms + reception) ✓ Approved by the Ministry of Education ✓ Fully equipped (ready to work) ✓ Energy efficiency class A ☐ Equipment: 2 classrooms (desks, boards) Reception area 2 bathrooms Built-in pantry with sink Furniture for the director 2 air conditioners ☐ Perfect for: Tutoring centers Language schools Preparation courses Educational startups t.me/Realty Support 1 Reg: 1234 | Lic: 603/E | ID: 5870916