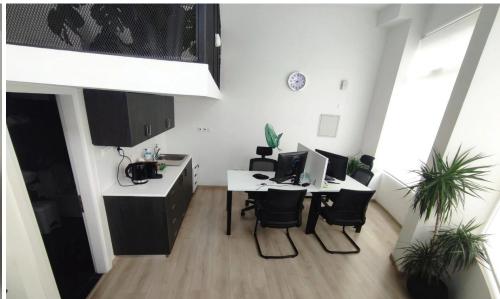

## 522m<sup>2</sup> Building for Rent

For rent: a new commercial building with a total area of 522 m<sup>2</sup>, featuring a rooftop garden, located opposite the Old Port in the Limassol Marina area, just 30 meters from the seafront park. The building is brand new and consists of a ground floor, three upper levels, and a rooftop garden with sea and old town views. All floors are connected by an internal elevator. The property includes a reception area, seven restrooms, kitchens with balconies and sea views, three server rooms, flexible office spaces, key card access control, video intercom, external CCTV system, CAT6 structured cabling, full air conditioning, raised floors, parquet flooring, LED lighting, and fiber optic internet. Sui...