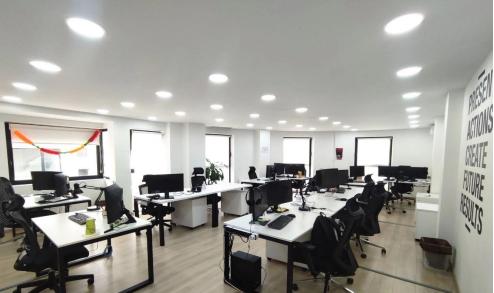

## 522m<sup>2</sup> Building for Rent

For rent: a new commercial building with a total area of 522 m<sup>2</sup>, featuring a rooftop garden, located opposite the Old Port in the Limassol Marina area, just 30 meters from the seafront park. The building is brand new and consists of a ground floor, three upper levels, and a rooftop garden with sea and old town views. All floors are connected by an internal elevator. The property includes a reception area, seven restrooms, kitchens with balconies and sea views, three server rooms, flexible office spaces, key card access control, video intercom, external CCTV system, CAT6 structured cabling, full air conditioning, raised floors, parquet flooring, LED lighting, and fiber optic internet. Sui...