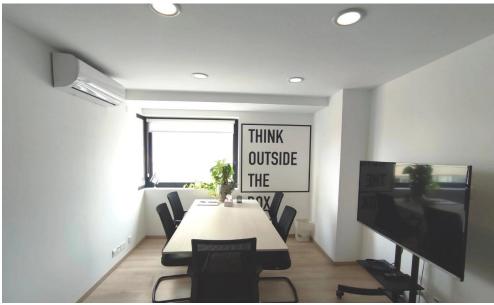

## 522m<sup>2</sup> Building for Rent

For rent: a new commercial building with a total area of 522 m<sup>2</sup>, featuring a rooftop garden, located opposite the Old Port in the Limassol Marina area, just 30 meters from the seafront park. The building is brand new and consists of a ground floor, three upper levels, and a rooftop garden with sea and old town views. All floors are connected by an internal elevator. The property includes a reception area, seven restrooms, kitchens with balconies and sea views, three server rooms, flexible office spaces, key card access control, video intercom, external CCTV system, CAT6 structured cabling, full air conditioning, raised floors, parquet flooring, LED lighting, and fiber optic internet. Sui...