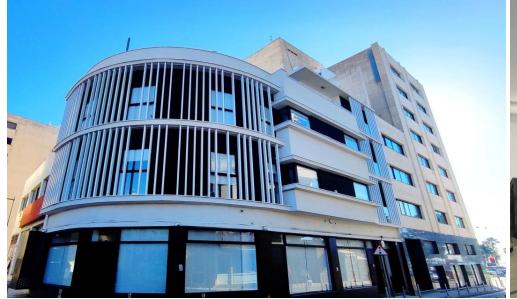

## 522m<sup>2</sup> Building for Rent

For rent: a new commercial building with a total area of 522 m<sup>2</sup>, featuring a rooftop garden, located opposite the Old Port in the Limassol Marina area, just 30 meters from the seafront park. The building is brand new and consists of a ground floor, three upper levels, and a rooftop garden with sea and old town views. All floors are connected by an internal elevator. The property includes a reception area, seven restrooms, kitchens with balconies and sea views, three server rooms, flexible office spaces, key card access control, video intercom, external CCTV system, CAT6 structured cabling, full air conditioning, raised floors, parquet flooring, LED lighting, and fiber optic internet. Sui...