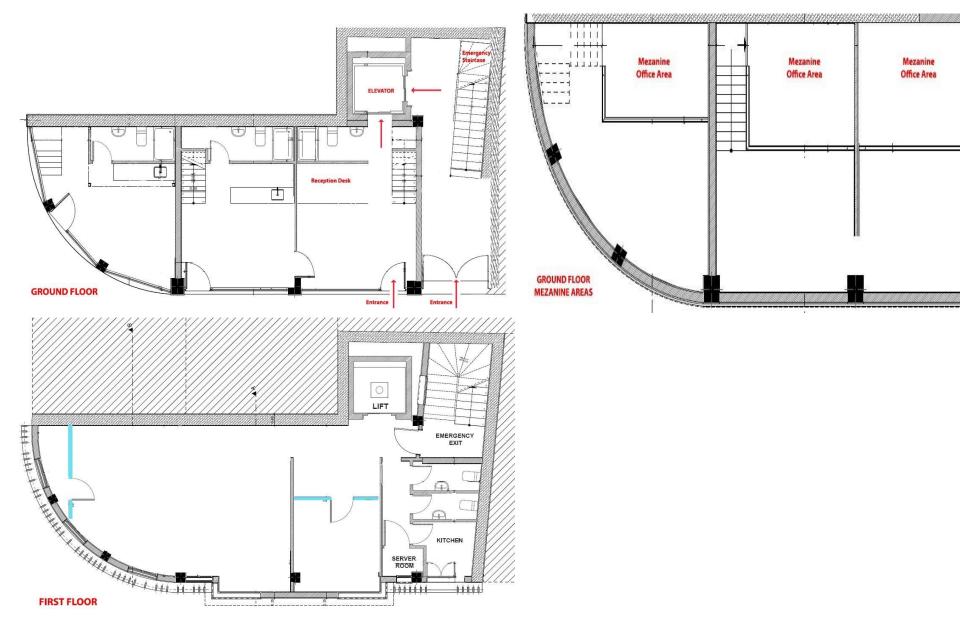

## 522m<sup>2</sup> Building for Rent

For rent: a new commercial building with a total area of 522 m<sup>2</sup>, featuring a rooftop garden, located opposite the Old Port in the Limassol Marina area, just 30 meters from the seafront park. The building is brand new and consists of a ground floor, three upper levels, and a rooftop garden with sea and old town views. All floors are connected by an internal elevator. The property includes a reception area, seven restrooms, kitchens with balconies and sea views, three server rooms, flexible office spaces, key card access control, video intercom, external CCTV system, CAT6 structured cabling, full air conditioning, raised floors, parquet flooring, LED lighting, and fiber optic internet. Sui...