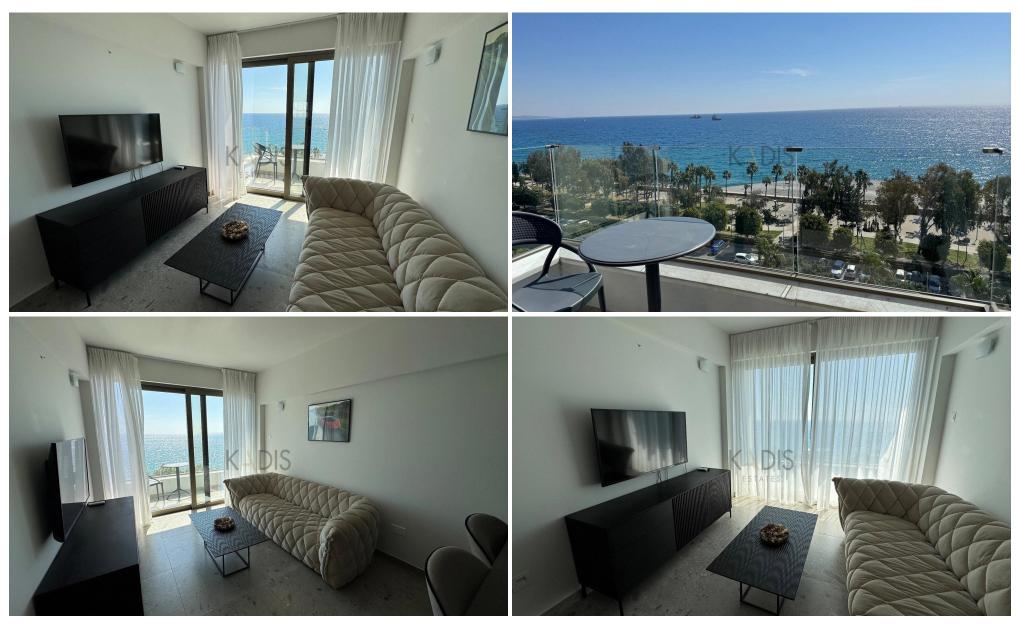

## 1 Bedroom Apartment for Rent in Limassol District

- Internal area 40m2
- Balcony 5m2
- Top floor
- 1 shower with WC
- Sea front
- Unobstructed View

This stunning top-floor apartment in Agia Triada offers a modern living experience with breathtaking panoramic sea views. Recently renovated in 2023, the 40 m<sup>2</sup> space features one comfortable bedroom and a stylish bathroom, perfect for individuals or couples looking for a cozy retreat.

Located in a lively yet serene area, Agia Triada is known for its beautiful beaches and vibrant atmosphere. Residents can enjoy easy access to a variety of amenities, including shops, restaurants, and recreational facilities, making everyday living conven...