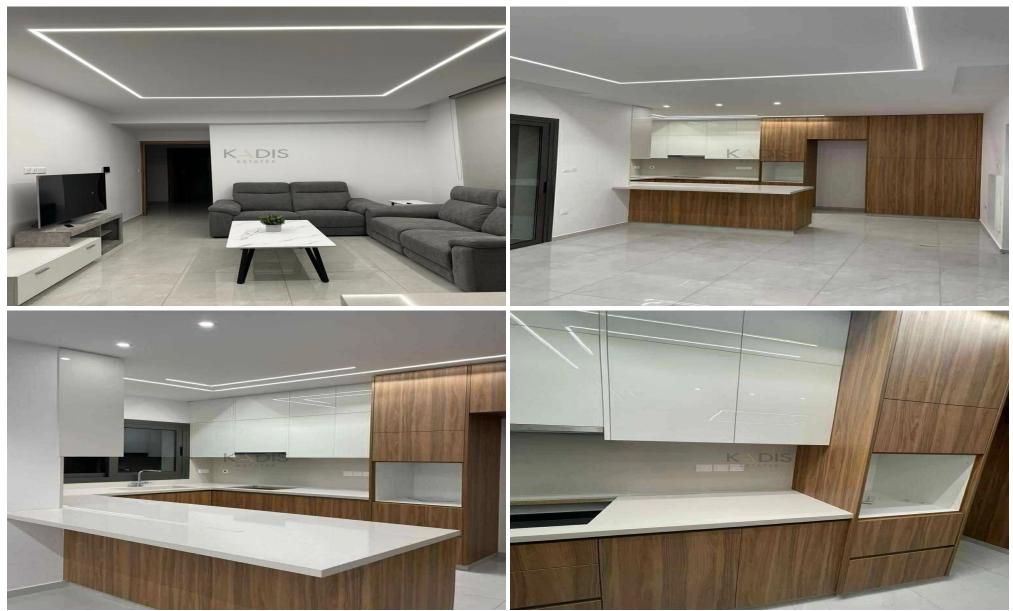

## 2 Bedroom Apartment for Rent in Erimi, Limassol District

- •2 Bed
- •2 Bathroom
- •Internal Area 85m2
- •Covered Veranda 22m2
- Storage
- •Covered Parking

| Property Info                    |                                    | Plot / Area In   | ıfo                     | Additional info                                             |                                      |  |
|----------------------------------|------------------------------------|------------------|-------------------------|-------------------------------------------------------------|--------------------------------------|--|
| Covered Area<br>Air Conditioning | 85<br>All rooms, Yes               | Parking          | Covered, Yes            | Reference Number<br>Property type<br>Condition<br>Bathrooms | 12606<br>Apartment<br>Pre-Owned<br>2 |  |
| Amenities                        | Location                           |                  |                         |                                                             |                                      |  |
| Balcony                          | Location: Erimi<br>Coordinates: 34 | .678892 / 32.920 | Region: Limasso<br>0214 | I                                                           |                                      |  |