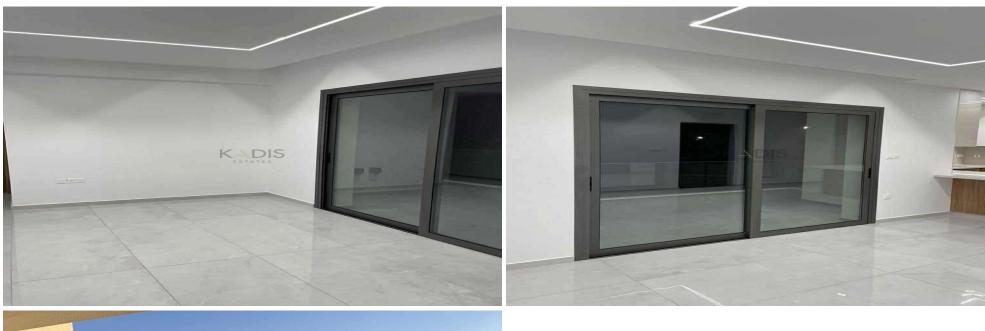

## 2 Bedroom Apartment for Rent in Erimi, Limassol District

- •2 Bed
- •2 Bathroom
- •Internal Area 85m2
- •Covered Veranda 22m2
- Storage
- •Covered Parking

| Property Info                    |                                    | Plot / Area In   | ıfo                     | Additional info                                             |                                      |  |
|----------------------------------|------------------------------------|------------------|-------------------------|-------------------------------------------------------------|--------------------------------------|--|
| Covered Area<br>Air Conditioning | 85<br>All rooms, Yes               | Parking          | Covered, Yes            | Reference Number<br>Property type<br>Condition<br>Bathrooms | 12606<br>Apartment<br>Pre-Owned<br>2 |  |
| Amenities                        | Location                           |                  |                         |                                                             |                                      |  |
| Balcony                          | Location: Erimi<br>Coordinates: 34 | .678892 / 32.920 | Region: Limasso<br>0214 | I                                                           |                                      |  |