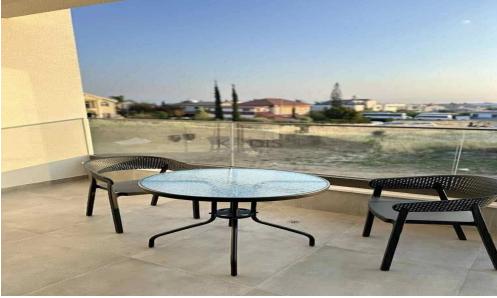

## 2 Bedroom Apartment for Rent in Erimi, Limassol District

- •2 Bed
- •2 Bathroom
- •Internal Area 85m2
- •Covered Veranda 22m2
- Storage
- •Covered Parking

| Property Info                    |                                    | Plot / Area In   | ıfo                     | Additional info                                             |                                      |  |
|----------------------------------|------------------------------------|------------------|-------------------------|-------------------------------------------------------------|--------------------------------------|--|
| Covered Area<br>Air Conditioning | 85<br>All rooms, Yes               | Parking          | Covered, Yes            | Reference Number<br>Property type<br>Condition<br>Bathrooms | 12606<br>Apartment<br>Pre-Owned<br>2 |  |
| Amenities                        | Location                           |                  |                         |                                                             |                                      |  |
| Balcony                          | Location: Erimi<br>Coordinates: 34 | .678892 / 32.920 | Region: Limasso<br>0214 | I                                                           |                                      |  |