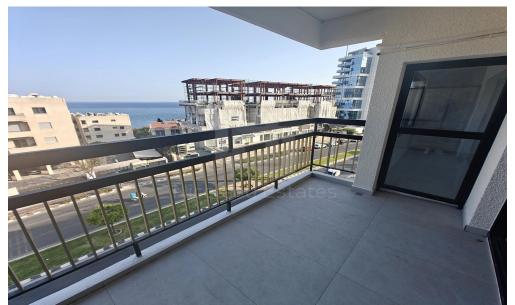

## 3 Bedroom Apartment for Rent in Agios Tychonas, Limassol District

We are pleased to offer this recently fully refurbished 3 bedroom apartment for rent ideally located on the 3rd floor in the popular Ayios Tychonas tourist area of Limassol. This well maintained property boasts a generous covered area of 102m complemented by 18m of verandas. Enjoy stunning panoramic sea views from all verandas lounge and all bedrooms. The apartment features a large spacious kitchen fitted with brand new appliances including an oven hob extractor dishwasher washing machine and fridge. The kitchen also benefits from a small utility veranda. All three double bedrooms come with fitted wardrobes providing ample storage. New air conditioning units have been installed throughout...

Amenities Location

• Balcony Location: Agios Tychonas Region: Limassol

**Price: €2 600 + VAT** 

VAT for this property is €130 or €494. VAT usually is 19%. If it is your first purchase of property, you can have VAT reduced to 5% for the first 150sq.m. of the property.