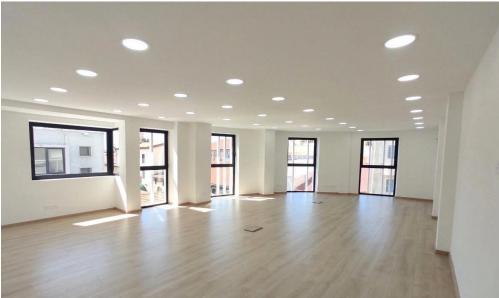

## 522m<sup>2</sup> Office for Rent in Limassol - Marina

New Office Building with Roof Garden and parking opposite the Old Port / Limassol Marina Area at a perfect prime location

A spacious, bright, BRAND NEW and very comfortable modern office building, located opposite the Old Port, in the Limassol Marina area, 30 meters from the seafront green park.

\* You will get the whole building, which is brand new, including ground floor, 1st,...

| Property Info       | Plot / Area Info | Additional info         |
|---------------------|------------------|-------------------------|
| Covered Area        | 522              | Deference Number 227604 |
| Floor Number        | 3                | Reference Number 237684 |
| Energy Efficiency A |                  | Property type Office    |
| Air Conditioning    | All rooms, Yes   | Condition Brand New     |