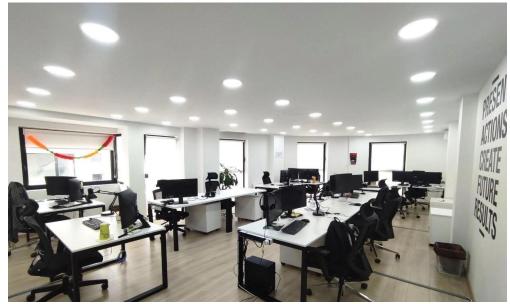

## 522m<sup>2</sup> Office for Rent in Limassol - Marina

New Office Building with Roof Garden and parking opposite the Old Port / Limassol Marina Area at a perfect prime location

A spacious, bright, BRAND NEW and very comfortable modern office building, located opposite the Old Port, in the Limassol Marina area, 30 meters from the seafront green park.

\* You will get the whole building, which is brand new, including ground floor, 1st,...

| Property Info       | Plot / Area Info | Additional info         |
|---------------------|------------------|-------------------------|
| Covered Area        | 522              | Deference Number 227604 |
| Floor Number        | 3                | Reference Number 237684 |
| Energy Efficiency A |                  | Property type Office    |
| Air Conditioning    | All rooms, Yes   | Condition Brand New     |