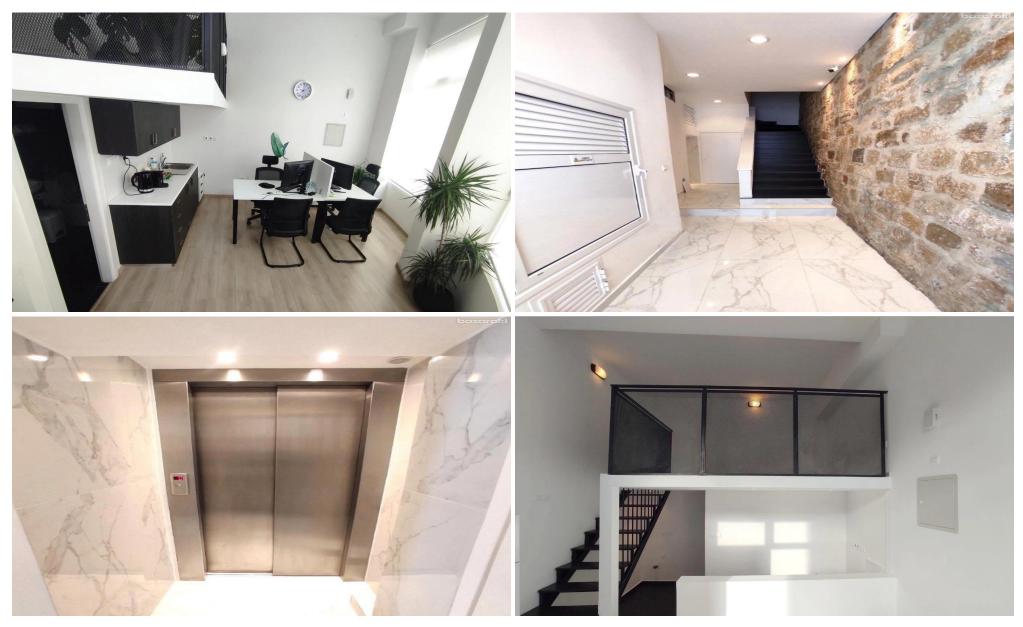

## 522m<sup>2</sup> Office for Rent in Limassol - Marina

New Office Building with Roof Garden and parking opposite the Old Port / Limassol Marina Area at a perfect prime location

A spacious, bright, BRAND NEW and very comfortable modern office building, located opposite the Old Port, in the Limassol Marina area, 30 meters from the seafront green park.

\* UNIQUE PRIME LOCATION:

Ideally located at the Limassol Marina / Old city center area, opposite the Old Port buildings, 30 meters from the seafront green park and 2 minutes' walk from Limassol Marina, with all governmental and administrative services, banks, shops and restaurants around.

\* You will get the whole building, which is brand new, including ground floor, 1st,...

| Property Info       | Plot / Area Info | Additional info         |
|---------------------|------------------|-------------------------|
| Covered Area        | 522              | Deference Number 227604 |
| Floor Number        | 3                | Reference Number 237684 |
| Energy Efficiency A |                  | Property type Office    |
| Air Conditioning    | All rooms, Yes   | Condition Brand New     |