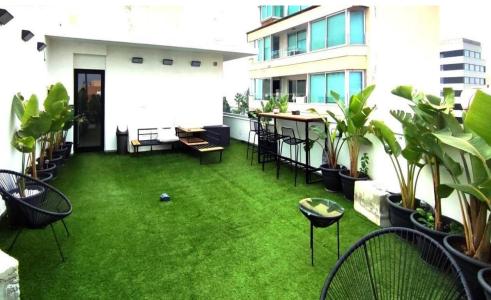

## 522m<sup>2</sup> Office for Rent in Limassol - Marina

New Office Building with Roof Garden and parking opposite the Old Port / Limassol Marina Area at a perfect prime location

A spacious, bright, BRAND NEW and very comfortable modern office building, located opposite the Old Port, in the Limassol Marina area, 30 meters from the seafront green park.