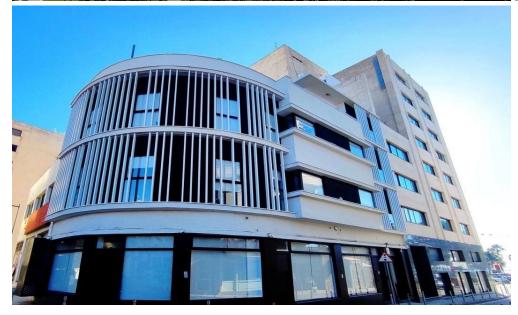

## 522m<sup>2</sup> Office for Rent in Limassol - Marina

New Office Building with Roof Garden and parking opposite the Old Port / Limassol Marina Area at a perfect prime location

A spacious, bright, BRAND NEW and very comfortable modern office building, located opposite the Old Port, in the Limassol Marina area, 30 meters from the seafront green park.

\* UNIQUE PRIME LOCATION:

Ideally located at the Limassol Marina / Old city center area, opposite the Old Port buildings, 30 meters from the seafront green park and 2 minutes' walk from Limassol Marina, with all governmental and administrative services, banks, shops and restaurants around.