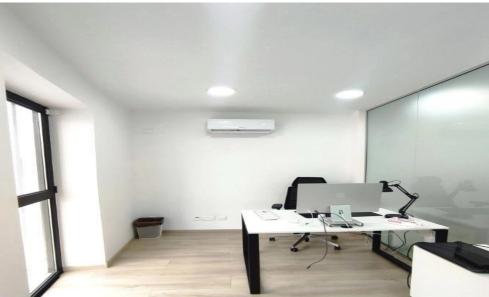

## 522m<sup>2</sup> Office for Rent in Limassol - Marina

New Office Building with Roof Garden and parking opposite the Old Port / Limassol Marina Area at a perfect prime location

A spacious, bright, BRAND NEW and very comfortable modern office building, located opposite the Old Port, in the Limassol Marina area, 30 meters from the seafront green park.

\* You will get the whole building, which is brand new, including ground floor, 1st,...

| Property Info       | Plot / Area Info | Additional info         |
|---------------------|------------------|-------------------------|
| Covered Area        | 522              | Deference Number 227604 |
| Floor Number        | 3                | Reference Number 237684 |
| Energy Efficiency A |                  | Property type Office    |
| Air Conditioning    | All rooms, Yes   | Condition Brand New     |