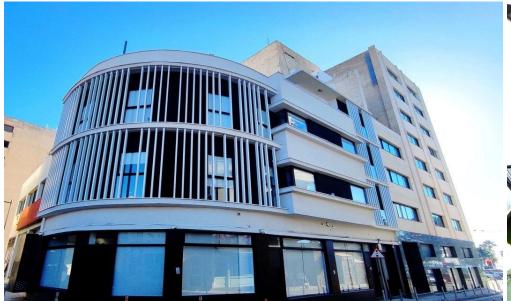

### 522m<sup>2</sup> Office for Rent in Limassol - Marina

Modern Office Building with Roof Garden in Prime Limassol Marina Location

Located directly opposite the Old Port and just 30 meters from the seafront green park, this brand-new office building offers an exceptional opportunity in one of Limassol's most prestigious commercial areas. With immediate proximity to Limassol Marina, the city center, and key administrative services, this property provides unparalleled convenience for corporate operations.

#### Property Overview:

- Entire building for exclusive use
- Total covered area: 522 m<sup>2</sup> (Ground floor + 3 upper floors + Roof Garden)
- Designed for modern business needs with flexible layouts and high-spec ...