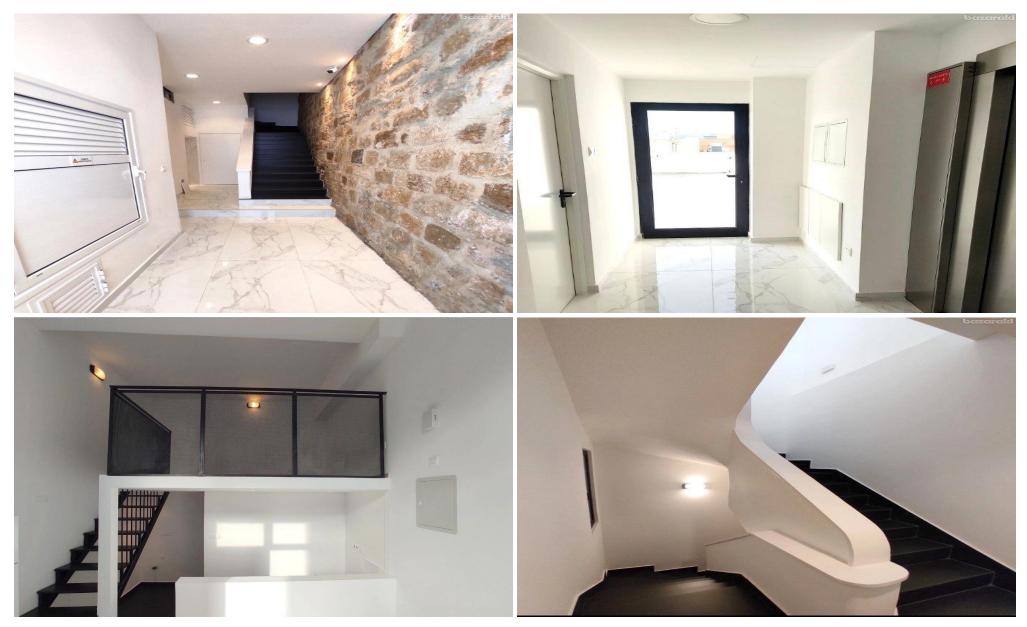

### 522m<sup>2</sup> Office for Rent in Limassol - Marina

Modern Office Building with Roof Garden in Prime Limassol Marina Location

Located directly opposite the Old Port and just 30 meters from the seafront green park, this brand-new office building offers an exceptional opportunity in one of Limassol's most prestigious commercial areas. With immediate proximity to Limassol Marina, the city center, and key administrative services, this property provides unparalleled convenience for corporate operations.

#### Property Overview:

- Entire building for exclusive use
- Total covered area: 522 m<sup>2</sup> (Ground floor + 3 upper floors + Roof Garden)
- Designed for modern business needs with flexible layouts and high-spec ...