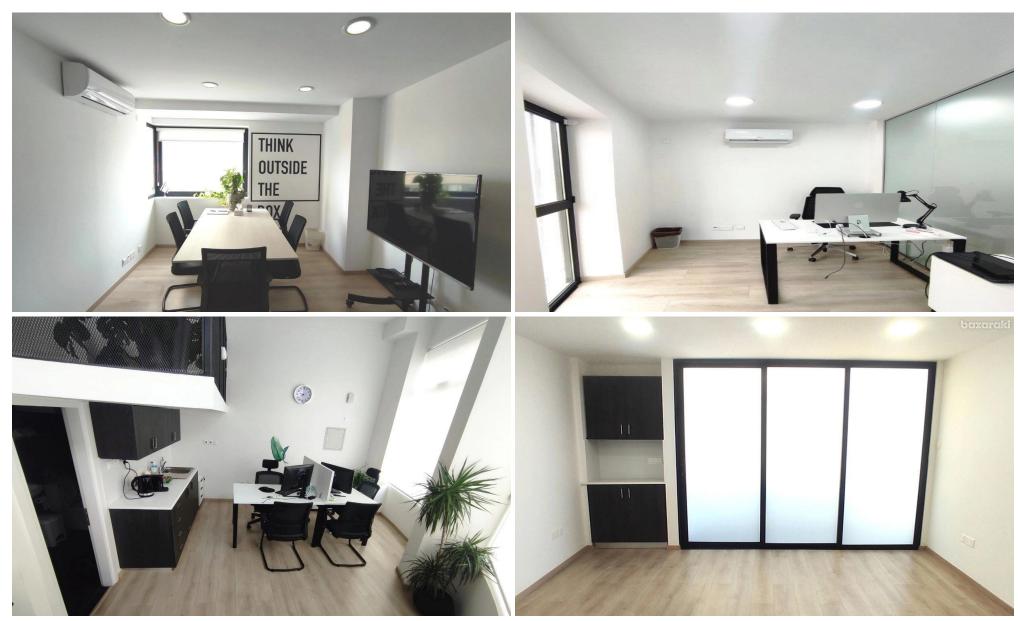

### 522m<sup>2</sup> Office for Rent in Limassol - Marina

Modern Office Building with Roof Garden in Prime Limassol Marina Location

Located directly opposite the Old Port and just 30 meters from the seafront green park, this brand-new office building offers an exceptional opportunity in one of Limassol's most prestigious commercial areas. With immediate proximity to Limassol Marina, the city center, and key administrative services, this property provides unparalleled convenience for corporate operations.

#### Property Overview:

- Entire building for exclusive use
- Total covered area: 522 m<sup>2</sup> (Ground floor + 3 upper floors + Roof Garden)
- Designed for modern business needs with flexible layouts and high-spec ...

| Property Info          |                | Plot / Area Info |              | Additional info   |                  |
|------------------------|----------------|------------------|--------------|-------------------|------------------|
| Covered Area           | 522            |                  |              | Reference Number  | 237709           |
| Total Number of Floors | 4              | Parking <b>C</b> | Covered Vec  | Property type     | Office           |
| Energy Efficiency      | Α              |                  | Covered, Yes | Condition         | <b>Brand New</b> |
| Air Conditioning       | All rooms, Yes |                  |              | Construction Year | 2025             |