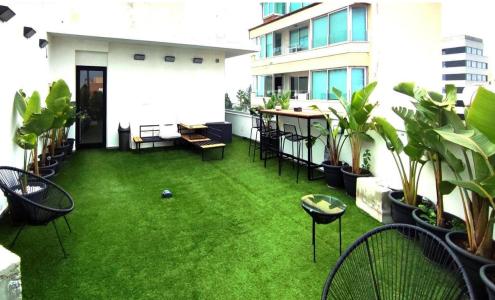

#### Property Overview:

- Entire building for exclusive use
- Total covered area: 522 m<sup>2</sup> (Ground floor + 3 upper floors + Roof Garden)
- Designed for modern business needs with flexible layouts and high-spec ...