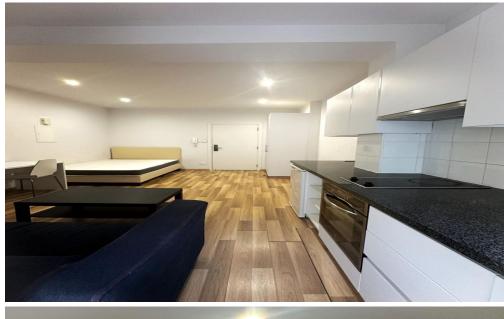

## 1 Bedroom Apartment for Rent in Limassol - Historical Center

Rent Limassol, Historical Center ☐ Studio for rent in the very center of Limassol! ☐ Location: opposite Limassol Town Hall — perfect location in the city center What's included in the price: • Electricity • Water • Internet • Utility bills • No hidden fees! The studio is perfect for one person or a couple who appreciate comfort and the convenience of city life. (all bills included!) ☐ Price: 1100 €/month (all bills included!! electricity, water, ) Reg:AM: 1256/AA258/E