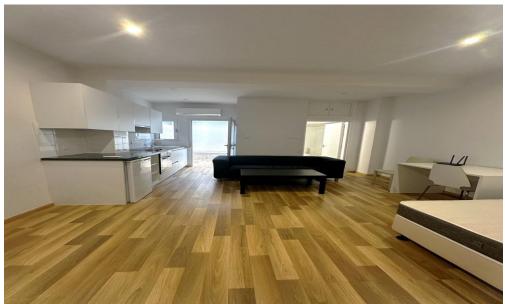

## 1 Bedroom Apartment for Rent in Limassol - Historical Center

Rent Limassol, Historical Center ☐ Studio for rent in the very center of Limassol! ☐ Location: opposite Limassol Town Hall — perfect location in the city center What's included in the price: • Electricity • Water • Internet • Utility bills • No hidden fees! The studio is perfect for one person or a couple who appreciate comfort and the convenience of city life. (all bills included!) ☐ Price: 1100 €/month (all bills included!! electricity, water, ) Reg:AM: 1256/AA258/E