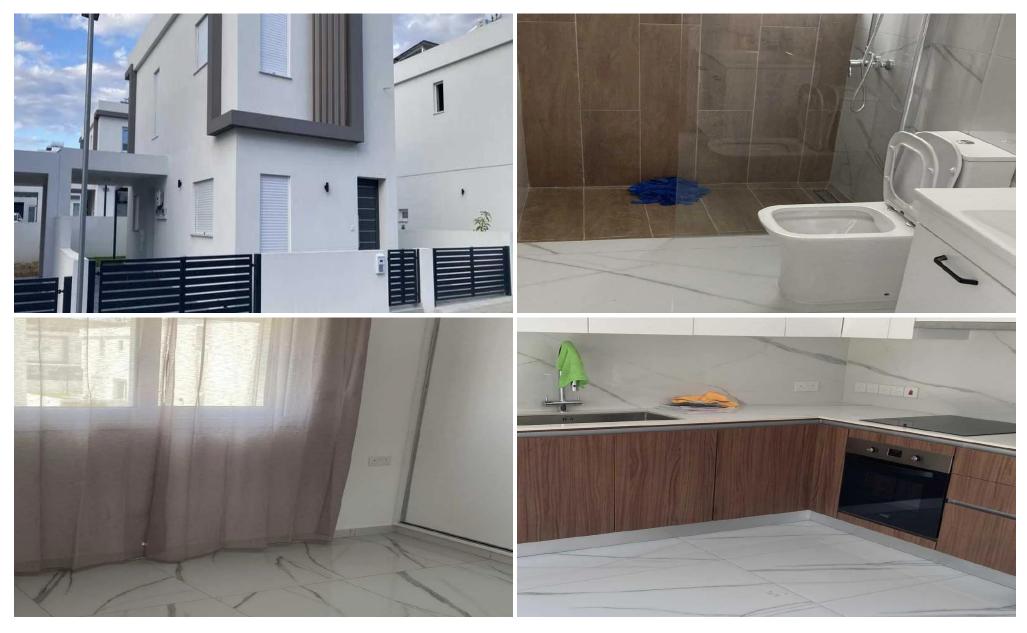

## 2 Bedroom House for Rent in Moni, Limassol District

□ House for rent — Moni, Limassol □ Price: €1,700/month Modern 2-bedroom house in the quiet village of Moni, just a few minutes from Limassol. An excellent choice for those who value privacy but do not want to be cut off from city life. This house combines modern conveniences with eco-friendly features. □ Area: 111 m² □ 2 bedrooms □ 2 bathrooms with shower \* Fully air-conditioned — in bedrooms, living room, and kitchen □ Energy-saving system with 3 kW solar panels to reduce electricity costs □ Unfurnished — perfect place to create your own space □ Covered parking for 2 cars □ Artificial lawn — for an easy-to-maintain garden □ Additional ...