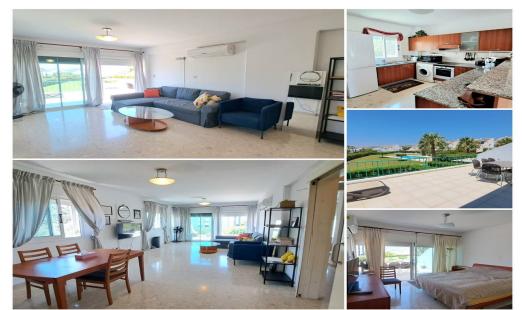

#### 2 Bedroom Apartment for Rent in Parekklisia, Limassol District

3706 RENT Limassol Apartment in Parekklisia Sea within walking distance Near St Raphael Gated complex 2 bedrooms 2 bathrooms (with bathtub) Air conditioning Balcony Electric blinds Pool in the complex Price 1500€ LN177/E,RN1000