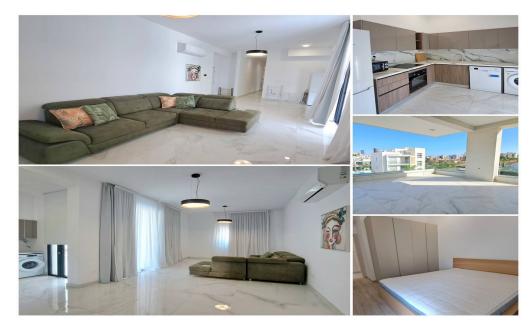

## 2 Bedroom Apartment for Rent in Limassol - City Center

This is a beautiful apartment for rent in Limassol with 2 bedrooms and 85 square meters.

| Property Info | Plot / Area Info | Additional info |
|---------------|------------------|-----------------|
|---------------|------------------|-----------------|

Covered Area 85 Property type Apartment

**Amenities Location** 

Location: Limassol - City Center Region: Limassol

**Price: €1 200 + VAT** 

VAT for this property is €60 or €228. VAT usually is 19%. If it is your first purchase of property, you can have VAT reduced to 5% for the first 150sq.m. of the property.