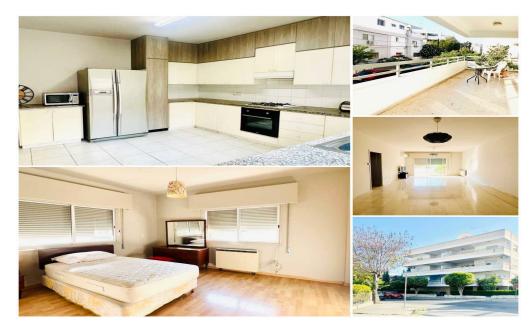

## 2 Bedroom Apartment for Rent in Limassol - City Center

Beautiful apartment for rent in Limassol with 2 bedrooms and 85 square meters.

Property Info Plot / Area Info Additional info

Covered Area 85 Property type Apartment