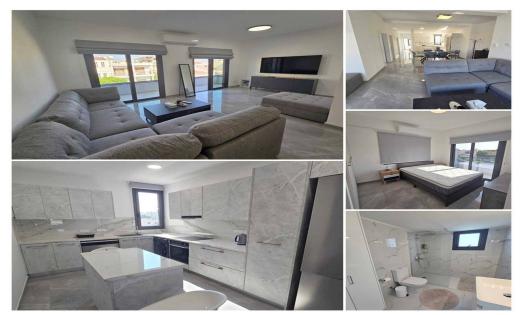

### **2 Bedroom Apartment for Rent in Limassol - City Center**

Beautiful apartment for rent in Limassol, 2 bedrooms, 85 square meters.

| Property Info | Plot                                              | / Area Info | Additional info |           |  |
|---------------|---------------------------------------------------|-------------|-----------------|-----------|--|
| Covered Area  | 85                                                |             | Property type   | Apartment |  |
| Amenities     | Location                                          |             |                 |           |  |
|               | Location: Limassol - City Center Region: Limassol |             |                 |           |  |