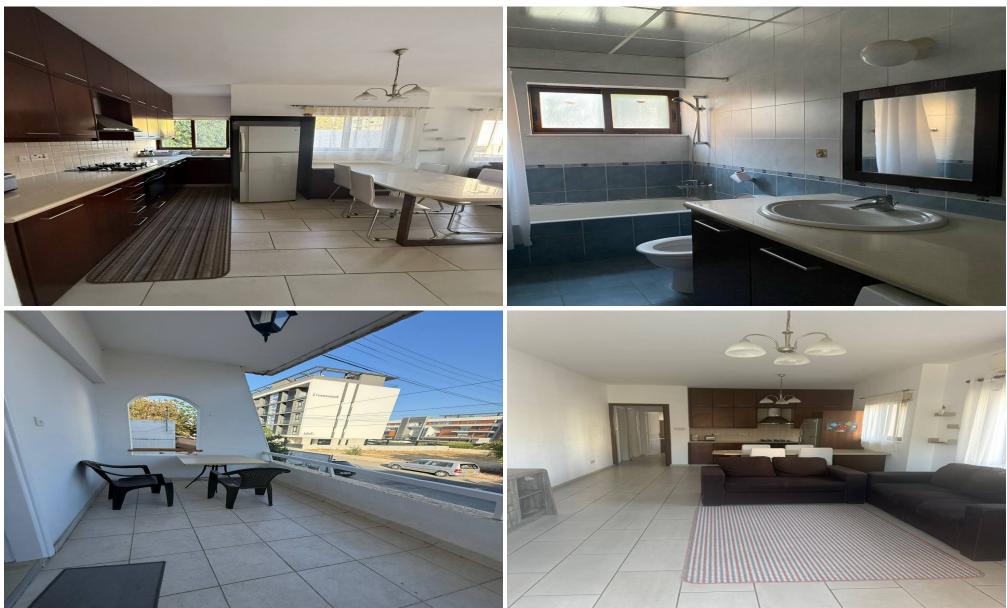

## 2 Bedroom Apartment for Rent in Germasogeia - Tourist Area, Limassol District

GERMASOYA TOURIST AREA, DASSOUDI, PAPAS. 5 minutes walk to the sea. 2 bedrooms, 2 bathrooms. 1150 euros + deposit. Reg. No 186 / license 56