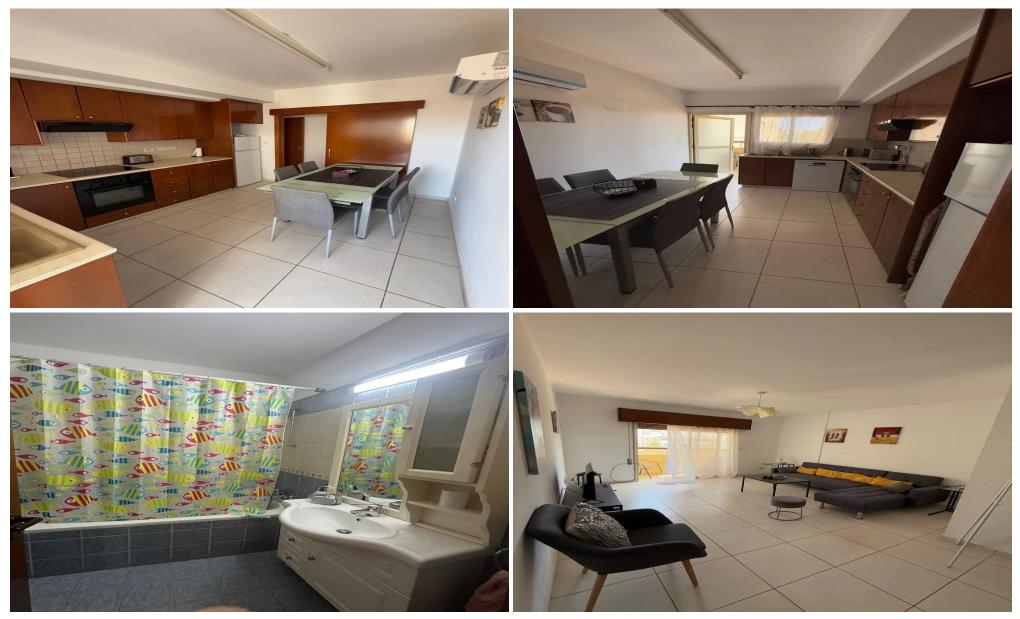

#### 2 Bedroom Apartment for Rent in Limassol - Neapolis

NEAPOLIS Near TRILOGY 3 MINUTES WALK TO THE SEA 2 bedrooms 1800 euros + deposit Reg. No 186/ lic.No 56

Location: Limassol - Neapolis Region: Limassol