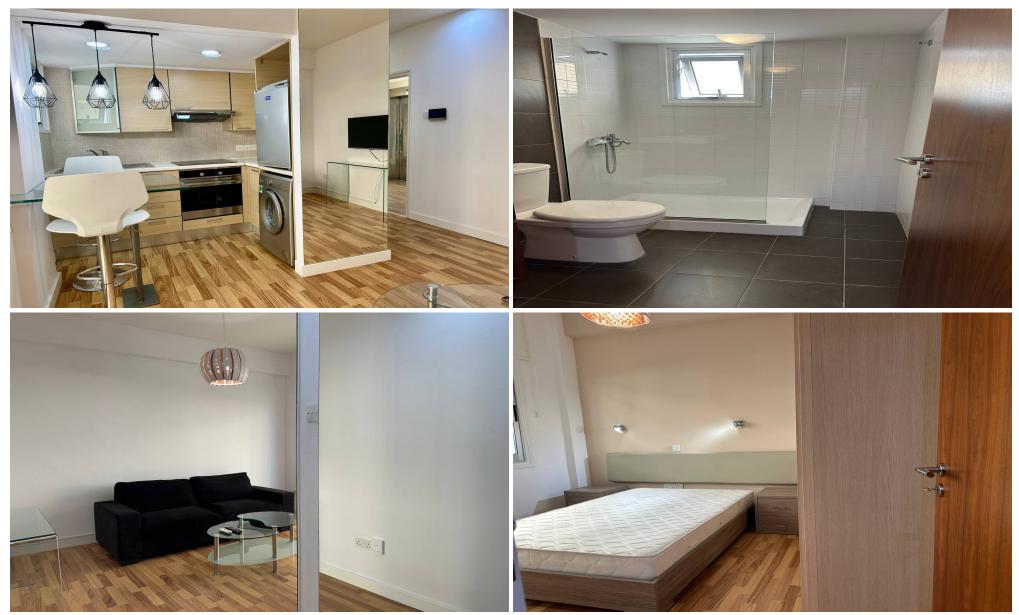

#### **1** Bedroom Apartment for Rent in Germasogeia - Tourist Area, Limassol District

1 bedroom apartment in the tourist area of Limassol, 1200 euros + Common

| Property Info |          | Plot / Area Info | Additional info |           |
|---------------|----------|------------------|-----------------|-----------|
| Covered Area  |          |                  | Property type   | Apartment |
| Amenities     | Location |                  |                 |           |

Location: Germasogeia - Tourist Area Region: Limassol