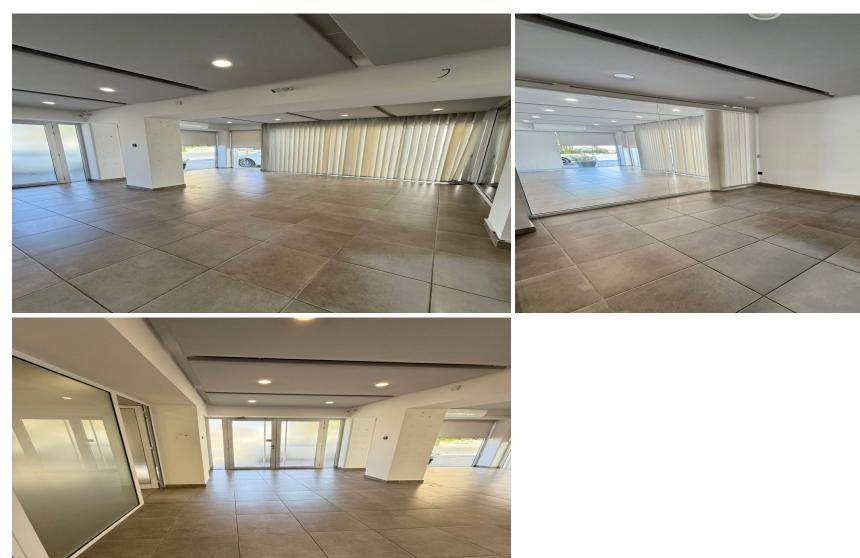

## 103m<sup>2</sup> Office for Rent in Limassol - Mesa Geitonia

Rent/Limassol - Mesa Gitonia 103sqm office space, renovated 3 parking spaces €2,300 L.N. 378/E

| Property Info Plot / Area Info | Additional info |
|--------------------------------|-----------------|
|--------------------------------|-----------------|

Covered Area 103 Property type Office

**Amenities Location** 

**Location:** Limassol - Mesa Geitonia Region: **Limassol** 

**Price: €2 300 + VAT** 

VAT for this property is €115 or €437. VAT usually is 19%. If it is your first purchase of property, you can have VAT reduced to 5% for the first 150sq.m. of the property.