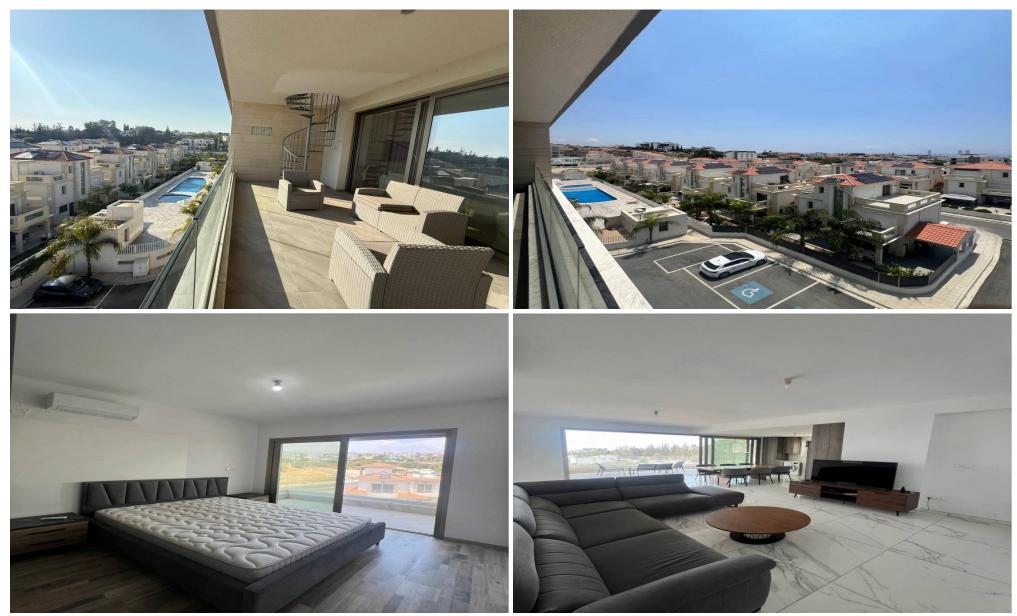

#### **2** Bedroom Apartment for Rent in Limassol - Agios Athanasios

AGIOS AFANASIOS CLOSED COMPLEX PANORAMIC SEA VIEW POOL CHILDREN'S PLAYGROUND, GYM 2 bedrooms, 2 bathrooms PENTHOUSE, ROOFGARDEN 2100 euros +1 deposit Reg. No 186/ lic.No 56