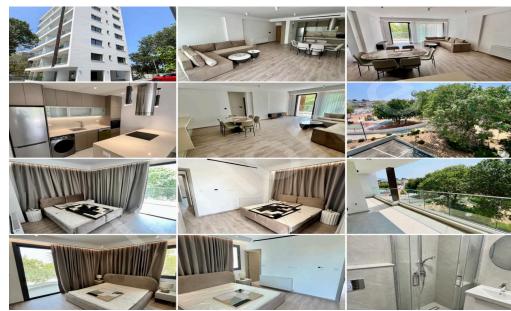

## **2 Bedroom Apartment for Rent in Paphos - City Center**

Paphos, center — 2-bedroom apartment with terrace and park view [] €2000/month + €166. WhatsApp: +35795589139 | RN1208 LN65E

| Property Info | Plot / Area Ir | nfo Additional info | Additional info |  |
|---------------|----------------|---------------------|-----------------|--|
| Covered Area  |                | Property type       | Apartment       |  |
| Amenities     | Location       |                     |                 |  |

Location: Paphos - City Center Region: Paphos

## Price: €2 000 + VAT

| VAT | Excluded | Title transfer fee | ~€30.00 | Common expenses | None |
|-----|----------|--------------------|---------|-----------------|------|
|     |          | Price per SQM      | N/A     |                 |      |