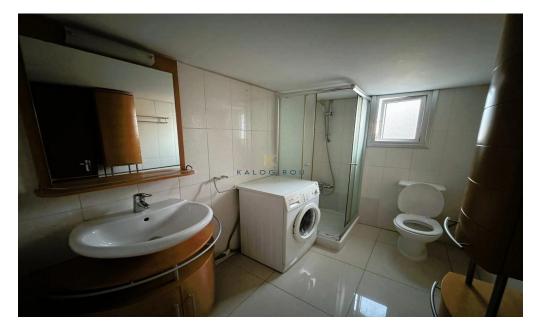

Apartment for Rent in Drosia. The property consists of a separate kitchen, living and sitting area, a shower with WC, one bedroom, covered verandas, furniture and kitchen appliances. The area of the property is characterized as residential.

Extras: Electrical Appliances, AC, Furniture, Elevator

| Property Info | Plot / Area Info | Additional info  |           |
|---------------|------------------|------------------|-----------|
|               |                  | Reference Number | 41622     |
| Covered Area  | 63               | Property type    | Apartment |
|               |                  | Condition        | Pre-Owned |