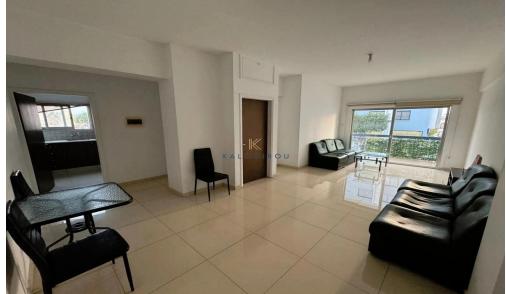

Apartment for Rent in Drosia. The property consists of a separate kitchen, living and sitting area, a shower with WC, one bedroom, covered verandas, furniture and kitchen appliances. The area of the property is characterized as residential.