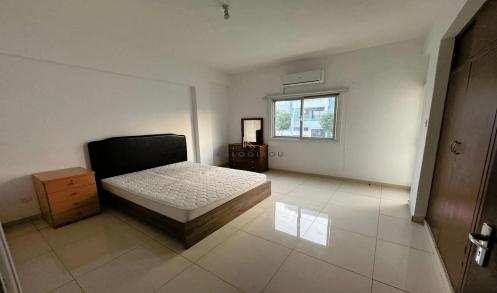

Apartment for Rent in Drosia. The property consists of a separate kitchen, living and sitting area, a shower with WC, one bedroom, covered verandas, furniture and kitchen appliances. The area of the property is characterized as residential.