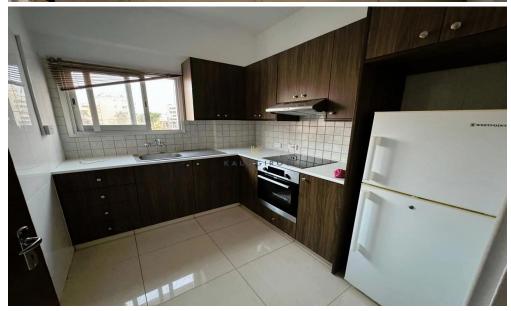

Apartment for Rent in Drosia. The property consists of a separate kitchen, living and sitting area, a shower with WC, one bedroom, covered verandas, furniture and kitchen appliances. The area of the property is characterized as residential.