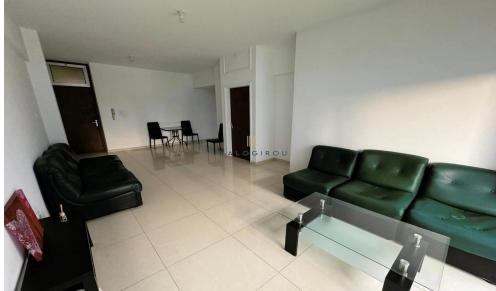

Apartment for Rent in Drosia. The property consists of a separate kitchen, living and sitting area, a shower with WC, one bedroom, covered verandas, furniture and kitchen appliances. The area of the property is characterized as residential.