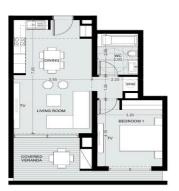

## 1 Bedroom Apartment for Rent in Germasogeia, Limassol District

1 bedroom apartment for rent in Germasogeia area in the center of Limassol, in a prestigious and quiet area of the tourist area, about 500 meters from the sea. Indoor infrastructure: outdoor swimming pool, gym, sauna, covered parking, large landscaped gardens; spacious balconies with private greenery, spacious balconies, high ceilings (3.15 m), high-quality finishing materials (parquet, 2.4 m high doors, safe entrance doors, thermo-aluminum window frames, high-quality built-in furniture, plumbing), water underfloor heating and VRV air conditioning.

| Property Info            |                | Plot / Area Info |              | Additional info  |                  |
|--------------------------|----------------|------------------|--------------|------------------|------------------|
| Covered Area             | 84             |                  |              | Reference Number | 164153           |
| Furnishing               | Unfurnished    | Parking          | Covered, Yes | Property type    | <b>Apartment</b> |
| <b>Energy Efficiency</b> | Α              | Parking          |              | Condition        | <b>Pre-Owned</b> |
| Air Conditioning         | All rooms, Yes |                  |              | Bathrooms        | 1                |