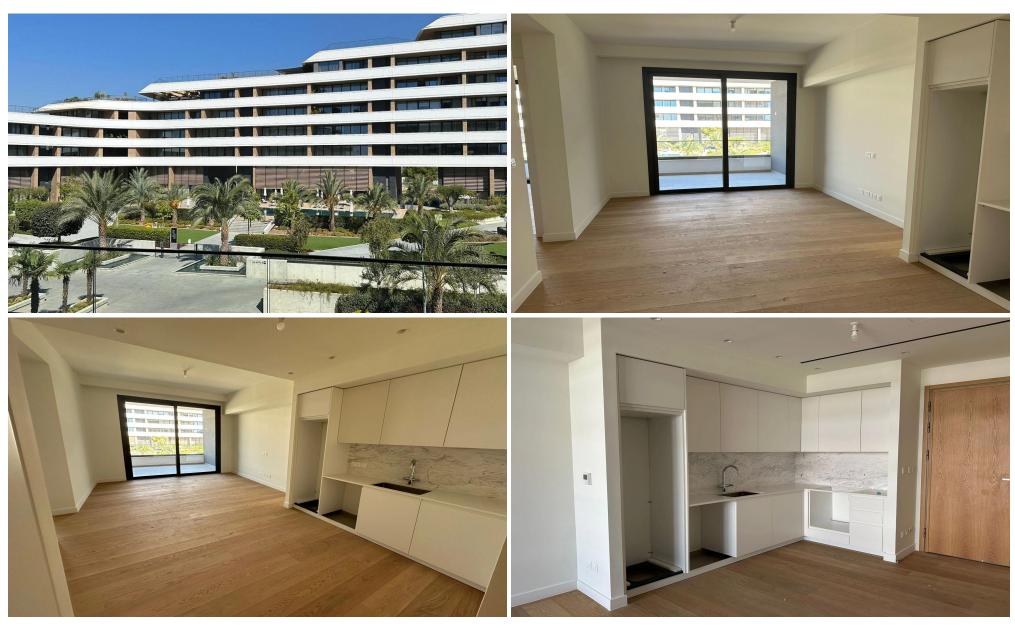

## 1 Bedroom Apartment for Rent in Germasogeia, Limassol District

1 bedroom apartment for rent in Germasogeia area in the center of Limassol, in a prestigious and quiet area of the tourist area, about 500 meters from the sea. Indoor infrastructure: outdoor swimming pool, gym, sauna, covered parking, large landscaped gardens; spacious balconies with private greenery, spacious balconies, high ceilings (3.15 m), high-quality finishing materials (parquet, 2.4 m high doors, safe entrance doors, thermo-aluminum window frames, high-quality built-in furniture, plumbing), water underfloor heating and VRV air conditioning.

| Property Info            |                | Plot / Area Info |              | Additional info  |                  |
|--------------------------|----------------|------------------|--------------|------------------|------------------|
| Covered Area             | 84             |                  |              | Reference Number | 164153           |
| Furnishing               | Unfurnished    | Parking          | Covered, Yes | Property type    | <b>Apartment</b> |
| <b>Energy Efficiency</b> | Α              | Parking          |              | Condition        | <b>Pre-Owned</b> |
| Air Conditioning         | All rooms, Yes |                  |              | Bathrooms        | 1                |