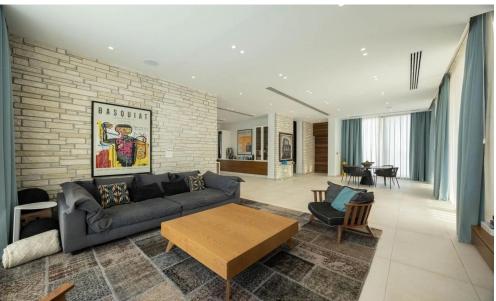

## 6+ Bedroom House for Rent in Pegeia, Paphos District

A six-bedroom villa for rent in the Pegeia area of Paphos, fully furnished and equipped with all necessary household appliances. The layout features an open-plan kitchen and living room. Air conditioning and heating are installed in all rooms. The property includes a spacious yard with a swimming pool, BBQ area, and a mini-bar by the pool. Solar panels are installed. The main house offers a large rooftop garden. Additional features include a private gym, a large driveway with fruit trees, and a spacious garage for two cars. The villa is conveniently located close to the sea and all essential amenities.