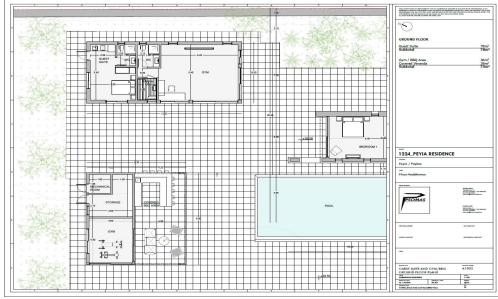

## 6+ Bedroom House for Rent in Pegeia, Paphos District

A six-bedroom villa for rent in the Pegeia area of Paphos, fully furnished and equipped with all necessary household appliances. The layout features an open-plan kitchen and living room. Air conditioning and heating are installed in all rooms. The property includes a spacious yard with a swimming pool, BBQ area, and a mini-bar by the pool. Solar panels are installed. The main house offers a large rooftop garden. Additional features include a private gym, a large driveway with fruit trees, and a spacious garage for two cars. The villa is conveniently located close to the sea and all essential amenities.

| Property Info     |                | Plot / Area Info |              | Additional info  |                  |
|-------------------|----------------|------------------|--------------|------------------|------------------|
| Covered Area      | 1153           |                  | Covered, Yes | Reference Number | 164192           |
| Furnishing        | Furnished      | Parking          |              | Property type    | House            |
| Energy Efficiency | N/A            |                  |              | Condition        | <b>Pre-Owned</b> |
| Air Conditioning  | All rooms, Yes |                  |              | Bathrooms        | 5+               |