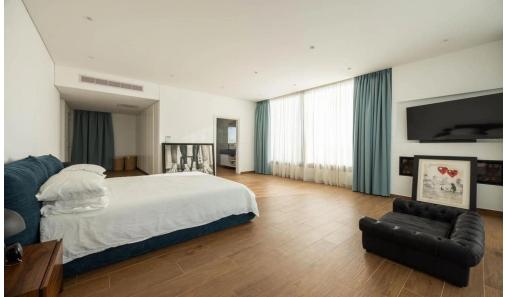

## 6+ Bedroom House for Rent in Pegeia, Paphos District

A six-bedroom villa for rent in the Pegeia area of Paphos, fully furnished and equipped with all necessary household appliances. The layout features an open-plan kitchen and living room. Air conditioning and heating are installed in all rooms. The property includes a spacious yard with a swimming pool, BBQ area, and a mini-bar by the pool. Solar panels are installed. The main house offers a large rooftop garden. Additional features include a private gym, a large driveway with fruit trees, and a spacious garage for two cars. The villa is conveniently located close to the sea and all essential amenities.