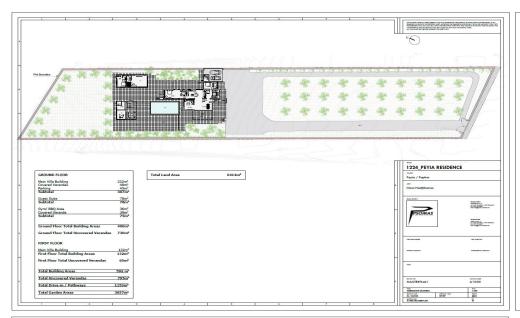

## 6+ Bedroom House for Rent in Pegeia, Paphos District

A six-bedroom villa for rent in the Pegeia area of Paphos, fully furnished and equipped with all necessary household appliances. The layout features an open-plan kitchen and living room. Air conditioning and heating are installed in all rooms. The property includes a spacious yard with a swimming pool, BBQ area, and a mini-bar by the pool. Solar panels are installed. The main house offers a large rooftop garden. Additional features include a private gym, a large driveway with fruit trees, and a spacious garage for two cars. The villa is conveniently located close to the sea and all essential amenities.

| Property Info     |                | Plot / Area Info |              | Additional info  |                  |
|-------------------|----------------|------------------|--------------|------------------|------------------|
| Covered Area      | 1153           |                  | Covered, Yes | Reference Number | 164192           |
| Furnishing        | Furnished      | Parking          |              | Property type    | House            |
| Energy Efficiency | N/A            |                  |              | Condition        | <b>Pre-Owned</b> |
| Air Conditioning  | All rooms, Yes |                  |              | Bathrooms        | 5+               |