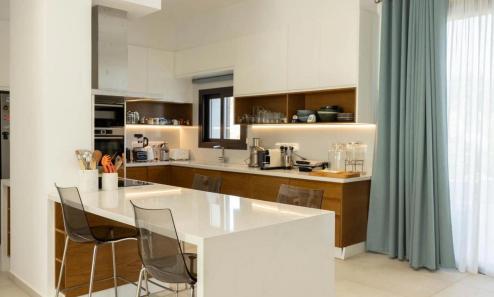

## 6+ Bedroom House for Rent in Pegeia, Paphos District

A six-bedroom villa for rent in the Pegeia area of Paphos, fully furnished and equipped with all necessary household appliances. The layout features an open-plan kitchen and living room. Air conditioning and heating are installed in all rooms. The property includes a spacious yard with a swimming pool, BBQ area, and a mini-bar by the pool. Solar panels are installed. The main house offers a large rooftop garden. Additional features include a private gym, a large driveway with fruit trees, and a spacious garage for two cars. The villa is conveniently located close to the sea and all essential amenities.