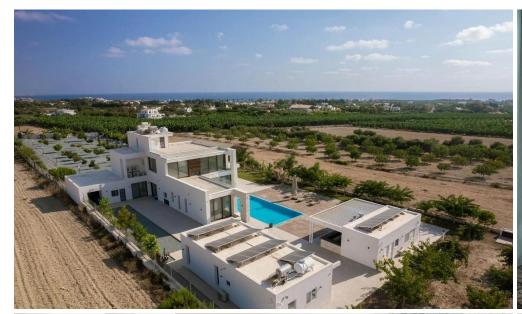

## 6+ Bedroom House for Rent in Pegeia, Paphos District

A six-bedroom villa for rent in the Pegeia area of Paphos, fully furnished and equipped with all necessary household appliances. The layout features an open-plan kitchen and living room. Air conditioning and heating are installed in all rooms. The property includes a spacious yard with a swimming pool, BBQ area, and a mini-bar by the pool. Solar panels are installed. The main house offers a large rooftop garden. Additional features include a private gym, a large driveway with fruit trees, and a spacious garage for two cars. The villa is conveniently located close to the sea and all essential amenities.