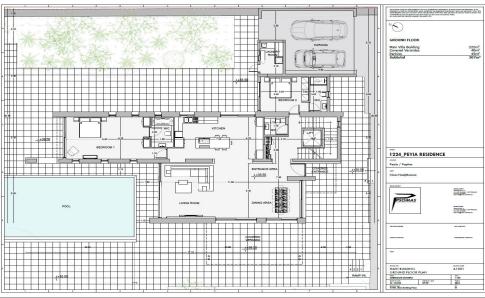

## 6+ Bedroom House for Rent in Pegeia, Paphos District

A six-bedroom villa for rent in the Pegeia area of Paphos, fully furnished and equipped with all necessary household appliances. The layout features an open-plan kitchen and living room. Air conditioning and heating are installed in all rooms. The property includes a spacious yard with a swimming pool, BBQ area, and a mini-bar by the pool. Solar panels are installed. The main house offers a large rooftop garden. Additional features include a private gym, a large driveway with fruit trees, and a spacious garage for two cars. The villa is conveniently located close to the sea and all essential amenities.

| Property Info     |                | Plot / Area Info |              | Additional info  |                  |
|-------------------|----------------|------------------|--------------|------------------|------------------|
| Covered Area      | 1153           |                  | Covered, Yes | Reference Number | 164192           |
| Furnishing        | Furnished      | Parking          |              | Property type    | House            |
| Energy Efficiency | N/A            |                  |              | Condition        | <b>Pre-Owned</b> |
| Air Conditioning  | All rooms, Yes |                  |              | Bathrooms        | 5+               |