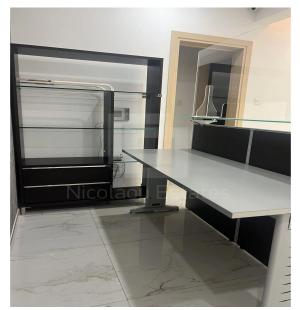

## 130m<sup>2</sup> Office for Rent in Limassol District

A fully renovated office is available in a nice position in Petrou Pavlou area. Ideal as a doctor s surgery. Easy access on main roads and near all amenities. Fully a c.