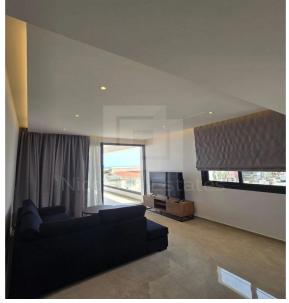

## 2 Bedroom Apartment for Rent in Limassol - Panthea

We have a fantastic modern BRAND NEW 2 BEDROOM APARTRMENT available for rent in the prestigious area of Panthea just above the highway in Ayios Athanasios Limassol. The apartment is available with brand new furniture covered parking and storage room. Building year 2025 Private parking 1 storage Total private area 122 3 m2 Internal area 86 m2 Veranda 30 6 m2 Underfloor heating Conceal air condition in the living room Split unit aircondition in bedrooms False ceilings in the living room with hidden lights Hot water circulation system Electrical rolling shutters in bedrooms Fully furnished new With electrical appliances new