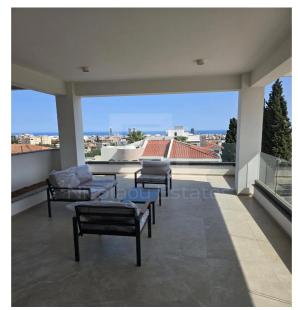

## 2 Bedroom Apartment for Rent in Limassol - Panthea

We have a fantastic modern BRAND NEW 2 BEDROOM APARTRMENT available for rent in the prestigious area of Panthea just above the highway in Ayios Athanasios Limassol. The apartment is available with brand new furniture covered parking and storage room. Building year 2025 Private parking 1 storage Total private area 122 3 m2 Internal area 86 m2 Veranda 30 6 m2 Underfloor heating Conceal air condition in the living room Split unit aircondition in bedrooms False ceilings in the living room with hidden lights Hot water circulation system Electrical rolling shutters in bedrooms Fully furnished new With electrical appliances new

Amenities Location

• Balcony Location: Limassol - Panthea Region: Limassol

**Price: €2 100 + VAT** 

VAT for this property is €105 or €399. VAT usually is 19%. If it is your first purchase of property, you can have VAT reduced to 5% for the first 150sq.m. of the property.