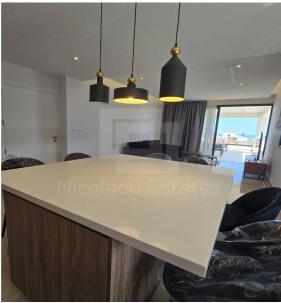

## 2 Bedroom Apartment for Rent in Limassol - Panthea

We have a fantastic modern BRAND NEW 2 BEDROOM APARTRMENT available for rent in the prestigious area of Panthea just above the highway in Ayios Athanasios Limassol. The apartment is available with brand new furniture covered parking and storage room. Building year 2025 Private parking 1 storage Total private area 122 3 m2 Internal area 86 m2 Veranda 30 6 m2 Underfloor heating Conceal air condition in the living room Split unit aircondition in bedrooms False ceilings in the living room with hidden lights Hot water circulation system Electrical rolling shutters in bedrooms Fully furnished new With electrical appliances new