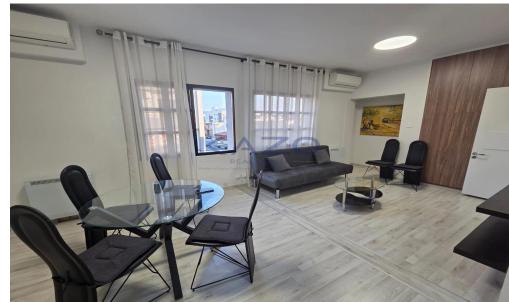

## 2 Bedroom Apartment for Rent in Limassol District

For rent: This comfortable, fully furnished 2-bedroom apartment is located on the first floor of a two-story building in Agios Ioannis. With an internal space of 80 square meters, it offers a spacious living area with a modern design and plenty of natural light. The apartment features a well-equipped kitchen, cozy bedrooms, and a bright bathroom. Large windows provide lovely views of the city, creating an inviting atmosphere.