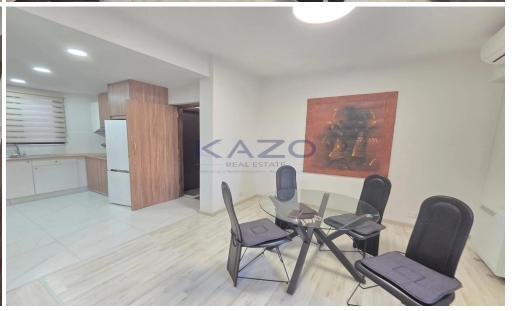

## 2 Bedroom Apartment for Rent in Limassol District

For rent: This comfortable, fully furnished 2-bedroom apartment is located on the first floor of a two-story building in Agios Ioannis. With an internal space of 80 square meters, it offers a spacious living area with a modern design and plenty of natural light. The apartment features a well-equipped kitchen, cozy bedrooms, and a bright bathroom. Large windows provide lovely views of the city, creating an inviting atmosphere.