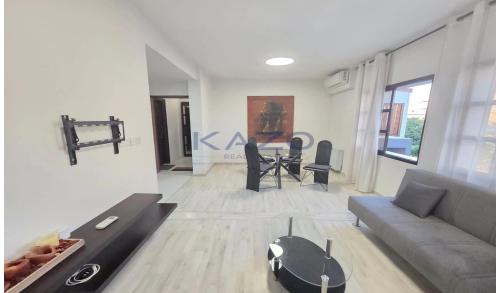

## 2 Bedroom Apartment for Rent in Limassol District

For rent: This comfortable, fully furnished 2-bedroom apartment is located on the first floor of a two-story building in Agios Ioannis. With an internal space of 80 square meters, it offers a spacious living area with a modern design and plenty of natural light. The apartment features a well-equipped kitchen, cozy bedrooms, and a bright bathroom. Large windows provide lovely views of the city, creating an inviting atmosphere.