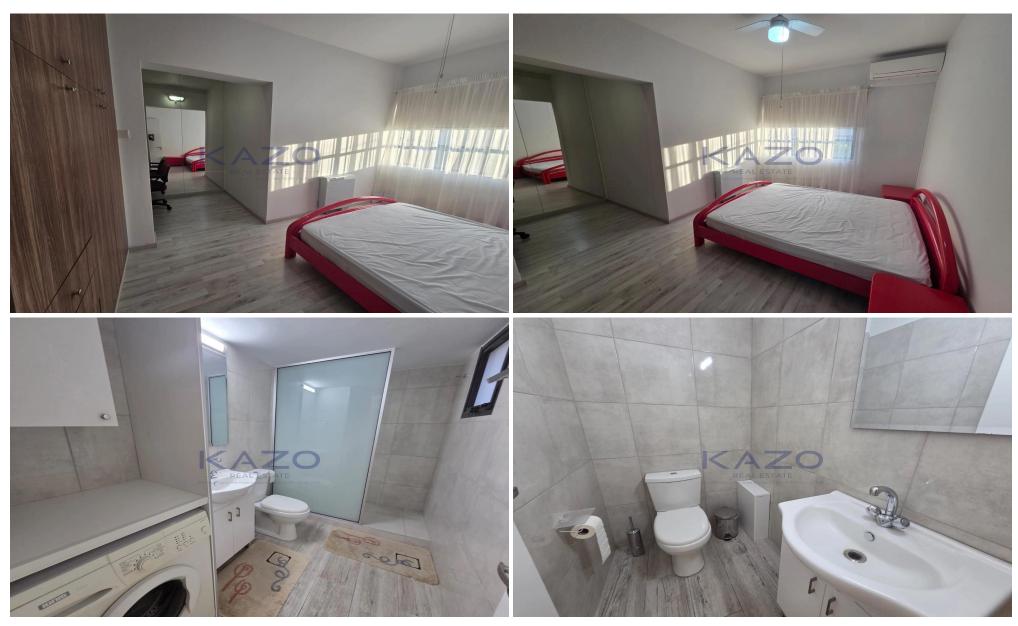

## 2 Bedroom Apartment for Rent in Limassol District

For rent: This comfortable, fully furnished 2-bedroom apartment is located on the first floor of a two-story building in Agios Ioannis. With an internal space of 80 square meters, it offers a spacious living area with a modern design and plenty of natural light. The apartment features a well-equipped kitchen, cozy bedrooms, and a bright bathroom. Large windows provide lovely views of the city, creating an inviting atmosphere.