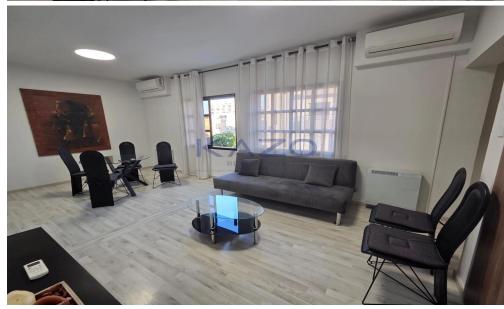

## 2 Bedroom Apartment for Rent in Limassol District

For rent: This comfortable, fully furnished 2-bedroom apartment is located on the first floor of a two-story building in Agios Ioannis. With an internal space of 80 square meters, it offers a spacious living area with a modern design and plenty of natural light. The apartment features a well-equipped kitchen, cozy bedrooms, and a bright bathroom. Large windows provide lovely views of the city, creating an inviting atmosphere.