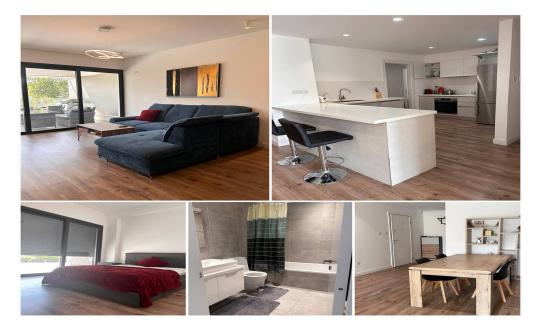

## 3 Bedroom Apartment for Rent in Limassol - Mesa Geitonia

3713 RENT Limassol Apartment 130m2 Location: Mesa Gitonya behind the highway Closed complex Floor: 2 3 bedrooms 2 bathrooms (with bathtub) Guest toilet Air conditioners Terrace with barbecue area Pool in the complex Covered parking No pets ☐ Available from September !! Price 2700€ 2 deposits LN177/E,RN1000