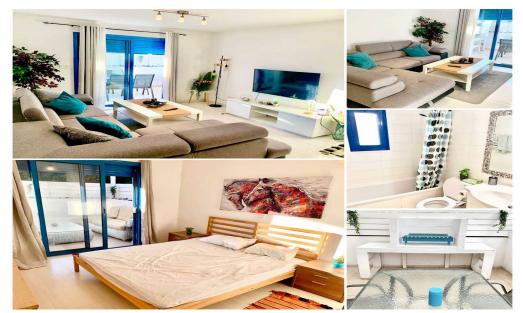

## 2 Bedroom Apartment for Rent in Potamos Germasogeias, Limassol District

3457 RENT Limassol Apartment 75m2 Location Potamos Germasoyia Sea within walking distance Not far from Royal Apollonia Year of construction 2007 Ground floor 2 bedrooms 2 bathrooms Air conditioners Veranda with barbecue area Storage Covered parking Price 1700€ LN177/E,RN1000