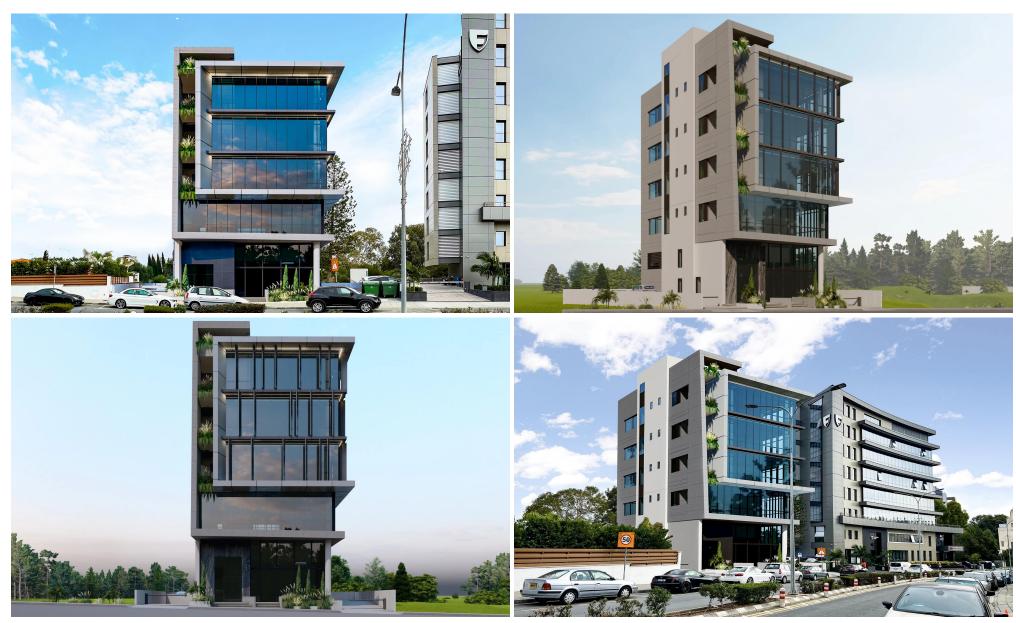

## Office Space

Positioned on the upper floors of Q Tower, the office units provide a professional and modern work environment for companies seeking prestige and practicality. The open-plan design supports flexibility in layout, ideal for teams of various sizes. Full-height windows provide abundant natural light and offer impressive city and mountain views, creating an inspiring space for productivity and collaboration. A central elevator, high-end finishes, and common facilities further enhance the office experience.