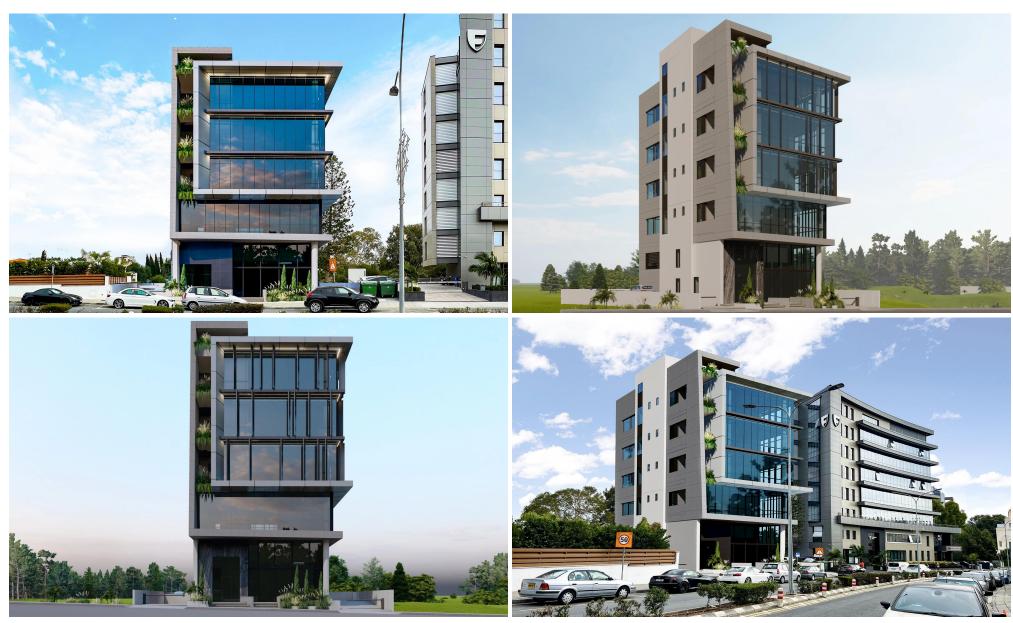

## Office for Rent in Germasogeia, Limassol District

## Office Space

Positioned on the upper floors of Q Tower, the office units provide a professional and modern work environment for companies seeking prestige and practicality. The open-plan design supports flexibility in layout, ideal for teams of various sizes. Full-height windows provide abundant natural light and offer impressive city and mountain views, creating an inspiring space for productivity and collaboration. A central elevator, high-end finishes, and common facilities further enhance the office experience.