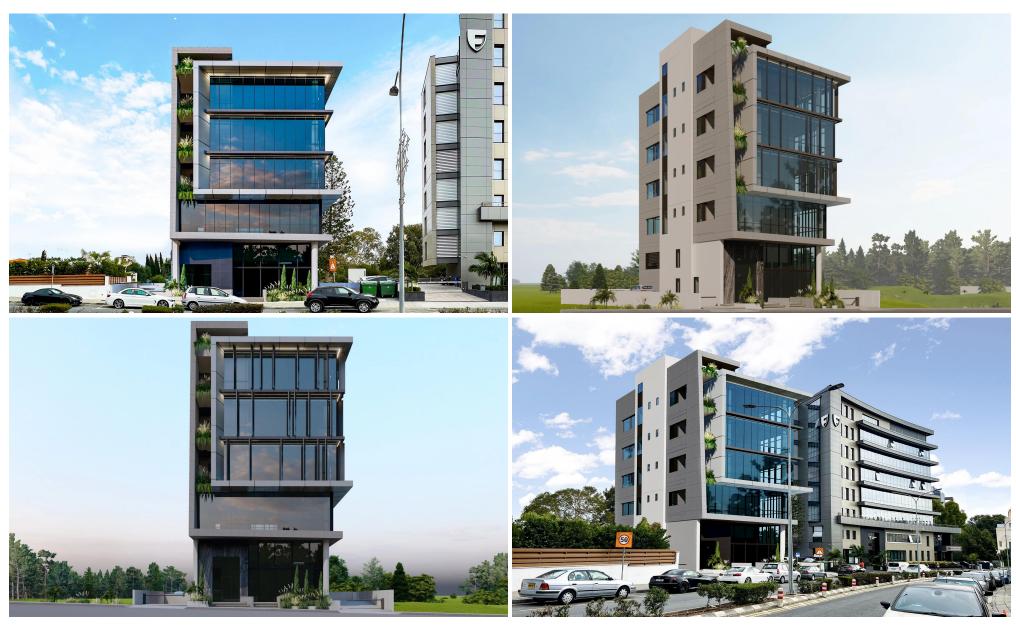

## Office for Rent in Germasogeia, Limassol District

## Office Space

Positioned on the upper floors of Q Tower, the office units provide a professional and modern work environment for companies seeking prestige and practicality. The open-plan design supports flexibility in layout, ideal for teams of various sizes. Full-height windows provide abundant natural light and offer impressive city and mountain views, creating an inspiring space for productivity and collaboration. A central elevator, high-end finishes, and common facilities further enhance the office experience.