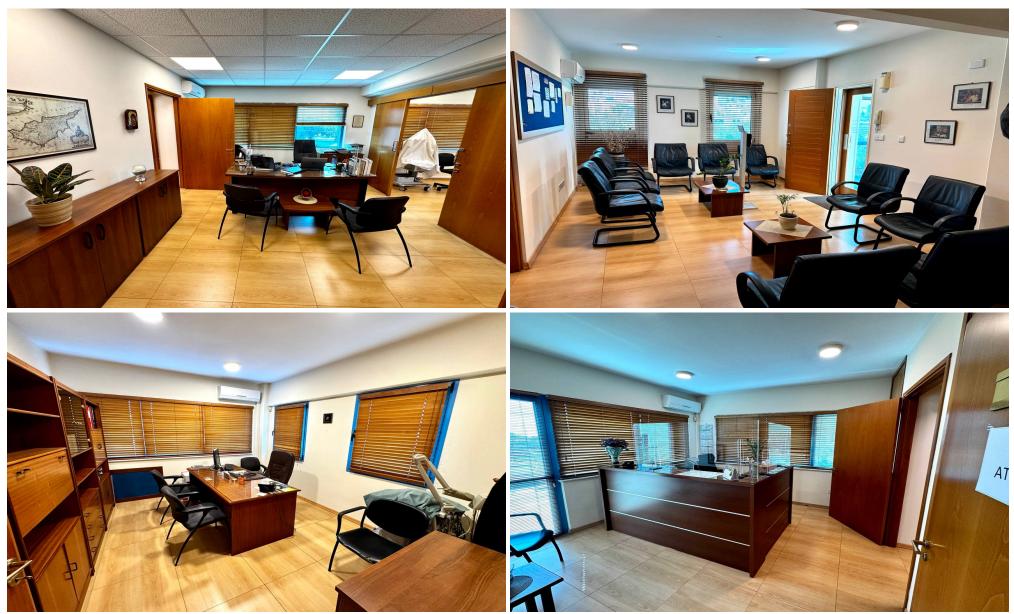

## 130m<sup>2</sup> Office for Rent in Limassol - City Center

Office in city center near to Makarios avenue, 130 sq.m, 5 office spaces, Reception, €2600, R.N. 1283, L.N. 652

| Property Info | Plot / Area Info                                  | Additional info |        |  |  |
|---------------|---------------------------------------------------|-----------------|--------|--|--|
| Covered Area  | 130                                               | Property type   | Office |  |  |
| Amenities     | Location                                          |                 |        |  |  |
|               | Location: Limassol - City Center Region: Limassol |                 |        |  |  |