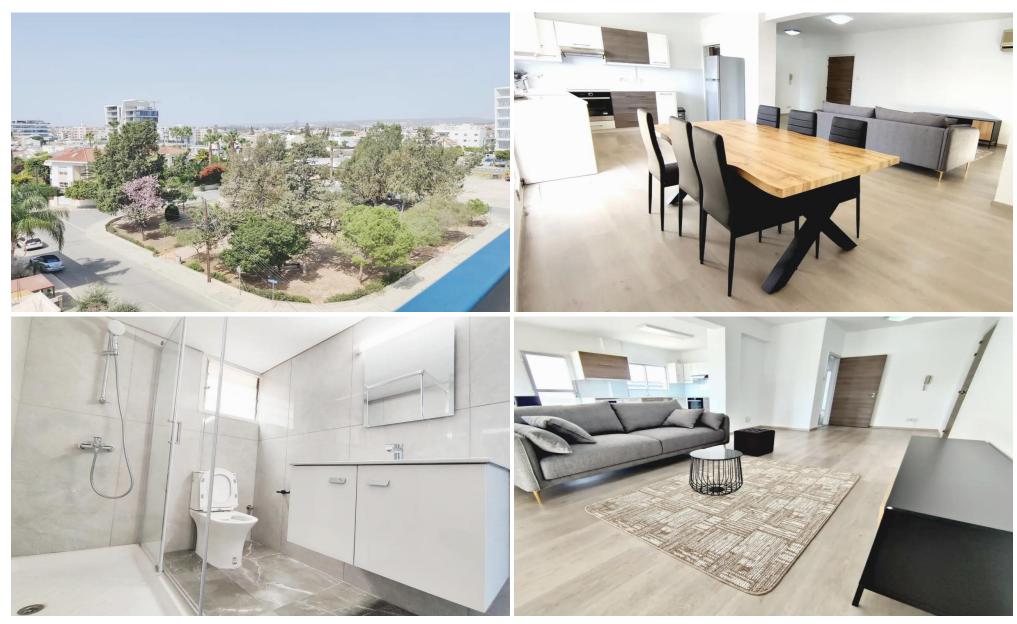

## 3 Bedroom Apartment for Rent in Limassol - Petrou kai Pavlou

3-room apartment for rent. Area: 112 m². Floor: 5th (top). Fully furnished — move in and live! Air conditioning in all rooms. Balcony and elevator in the building. Closed covered parking. Pets allowed. Energy efficiency: class B+. The apartment has been recently renovated. Location: central but quiet area with a 360° panoramic view. Price 1600€ per month. Reg: AM: 1256/AA258/E. It's 4 min from ERA Apolon.