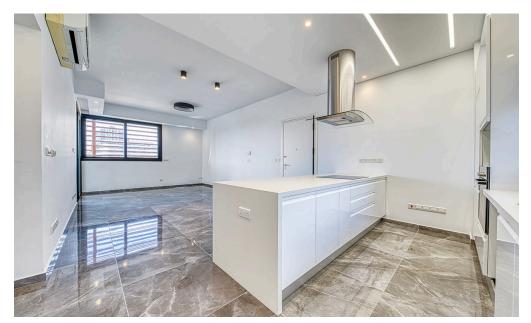

## 2 Bedroom Apartment for Rent in Limassol - City Center

Beautiful apartment for rent in Limassol with 2 bedrooms and 85 square meters.

| Property Info | Plot / Area Info | Additional info |
|---------------|------------------|-----------------|
|---------------|------------------|-----------------|