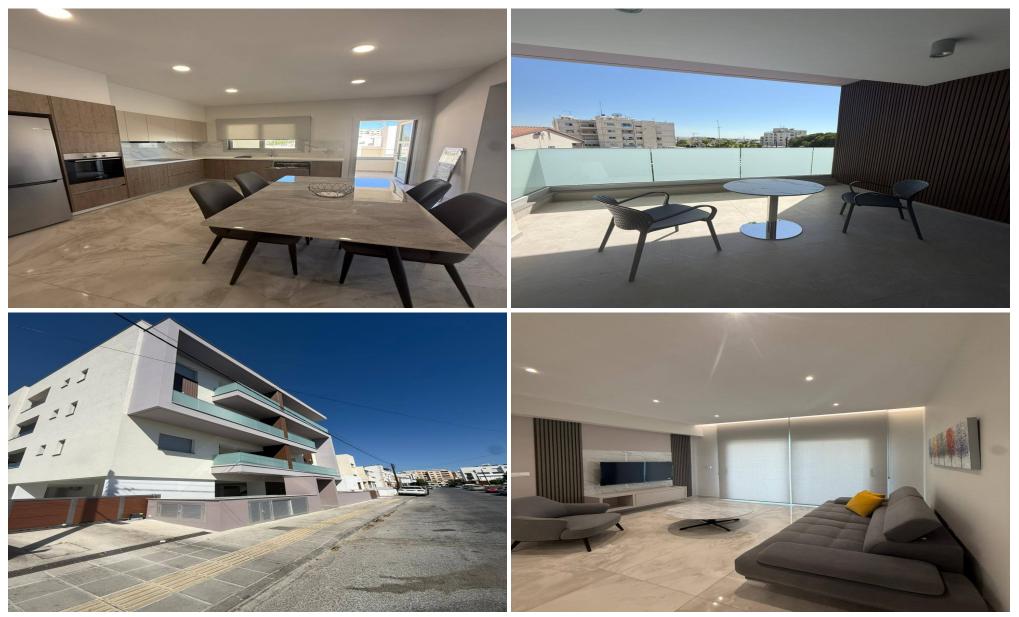

## **1** Bedroom Apartment for Rent in Limassol - Petrou kai Pavlou

PETRA AND PAVLA HOUSE 2025 Near ERA APOLLON, AMERICAN ACADEMY, MAKARIOS New apartments PHOTOVOLTAIC Underfloor heating 1 bedroom apartment 1800 euros Reg. No 186 / license 56

Location: Limassol - Petrou kai Pavlou Region: Limassol