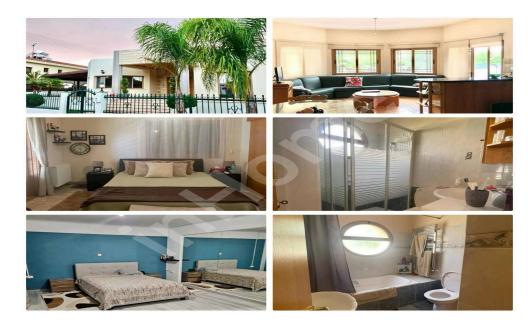

## 4 Bedroom House for Rent in Episkopi Lemesou, Limassol District

Limassol, Episkopi, 4 bedrooms, 200m², 2000€/month, garden, 5 parking spaces, air conditioning, heating, pets allowed. WhatsApp: +35795589139 RN1208 LN65E

Property Info Plot / Area Info Additional info

Covered Area 200 Property type House

**Amenities Location** 

Location: Episkopi Lemesou Region: Limassol



**Price: €2 000 + VAT** 

VAT for this property is €170 or €380. VAT usually is 19%. If it is your first purchase of property, you can have VAT reduced to 5% for the first 150sq.m. of the property.

VAT Excluded

Title transfer fee ~€30.00

Price per SQM €10.00/m²

Common expenses None

## **Price change history**

€2 000 on Jul 2, 2025