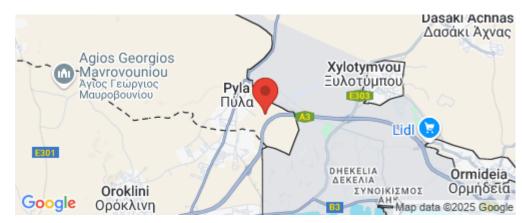

## 336m<sup>2</sup> Commercial for Rent in Pyla, Larnaca District

Warehouse for Rent in the Industrial area of Pyla in Larnaca. Its location is particularly advantageous, offering direct access to the main highway, allowing quick and easy connection to all major cities in Cyprus, such as Nicosia, Limassol, Ayia Napa/Paralimni, as well as the center of Larnaca. In addition, the warehouse is situated a short distance from Larnaca International Airport and the port.

The warehouse is located in Pyla and has 336 square meters of interior space. The space is spacious and ideal for various commercial or storage purposes, with easy access and a large outdoor area for additional equipment or parking.

Amenities Location

**Location:** Pyla Region: **Larnaca** 

Coordinates: **35.007690672127** / **33.701889463007** 

**Price: €1 350 + VAT** 

VAT for this property is €172 or €257. VAT usually is 19%. If it is your first purchase of property, you can have VAT reduced to 5% for the first 150sq.m. of the property.