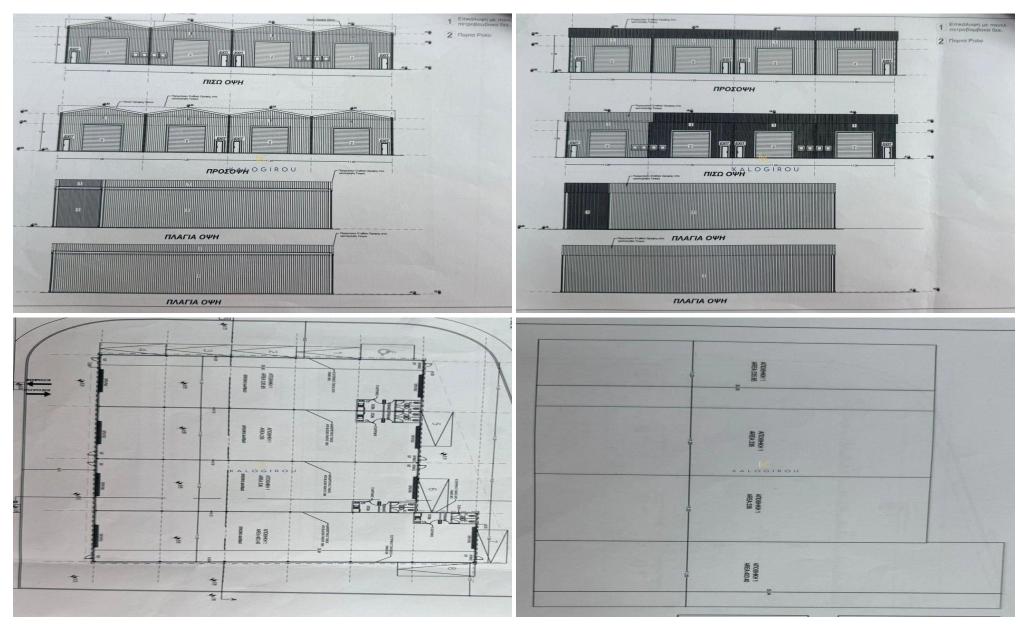

The warehouse is located in Pyla and has 336 square meters of interior space. The space is spacious and ideal for various commercial or storage purposes, with easy access and a large outdoor area for additional equipment or parking.

Extra: Separate kitchen, Toilets, Provision for ...

| Property Info                    |                       | Plot / Area Info |                | Additional info                                |                                        |
|----------------------------------|-----------------------|------------------|----------------|------------------------------------------------|----------------------------------------|
| Covered Area<br>Air Conditioning | 336<br>All rooms, Yes | Parking          | Uncovered, Yes | Reference Number<br>Property type<br>Condition | 52235<br>Other Commercial<br>Brand New |