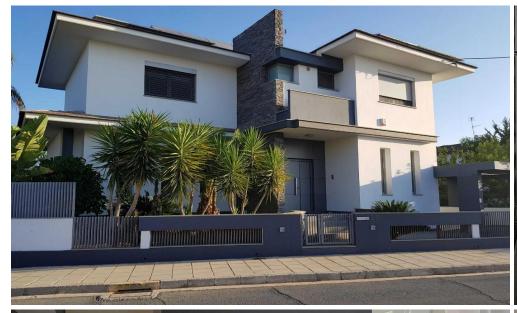

## 6+ Bedroom House for Rent in Kokkinotrimithia, Nicosia District

Modern villa for rent in the Kokkinotrimithia area of Nicosia, just 7 minutes from PASCAL school and 2 minutes from Neo Plaza Mall, with quick access to the highway and Archangelos. The house has 330 m² of living space on a 1000 m² corner plot, plus an additional 200 m² basement level. It features 4 en-suite bedrooms, an office, 7 bathrooms, a modern kitchen with an island, and a living room with a fireplace and direct access to the pool. The basement includes parking for 4–5 cars, a play area, a kitchen, and a bathroom. Outside, there is an overflow pool with jacuzzi, BBQ area, gazebo, landscaped garden, and a poolside shower. The property is equipped with a photovoltaic system and ...