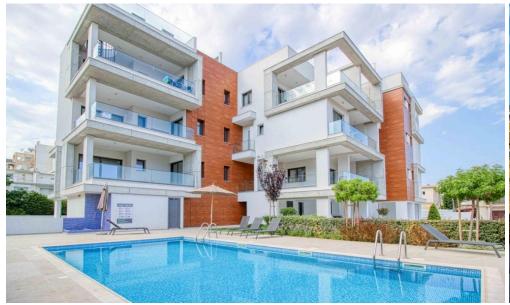

## 2 Bedroom Apartment for Rent in Germasogeia, Limassol District

Modern 3 bedroom apartment in a prestigious complex located in the Papas area of Limassol. The complex includes: a communal swimming pool, covered parking and a controlled entrance. High-quality finishing materials were used in the construction. The ideal location is just 200 meters away from the sandy beach of Dasudi Park and all the amenities of the city. An ideal choice for a comfortable stay in a quiet place.