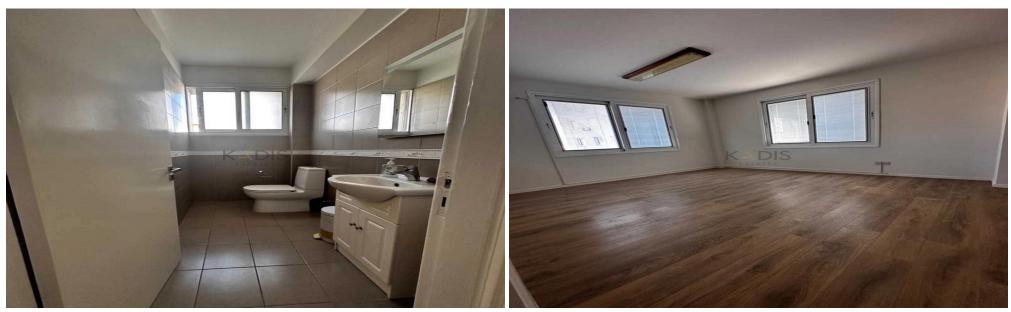

### 90m<sup>2</sup> Office for Rent in Limassol - Agia Fyla

Location: Limassol - Agia Fyla

Coordinates: 34.682855125913 / 33.038301060646

- •3 Rooms
- •1 WC
- Internal space 90m2
- kitchen
- •Parking space
- Elevator

• Elevator

| Property Info    | Plot / Area Info | Additional info        |      |
|------------------|------------------|------------------------|------|
|                  |                  | Reference Number 12678 | 3    |
| Covered Area     | 90               | Property type Office   | }    |
| Air Conditioning | All rooms, Yes   | Condition Pre-O        | wned |
|                  |                  | Bathrooms 1            |      |
|                  |                  |                        |      |
| Amenities        | Location         |                        |      |