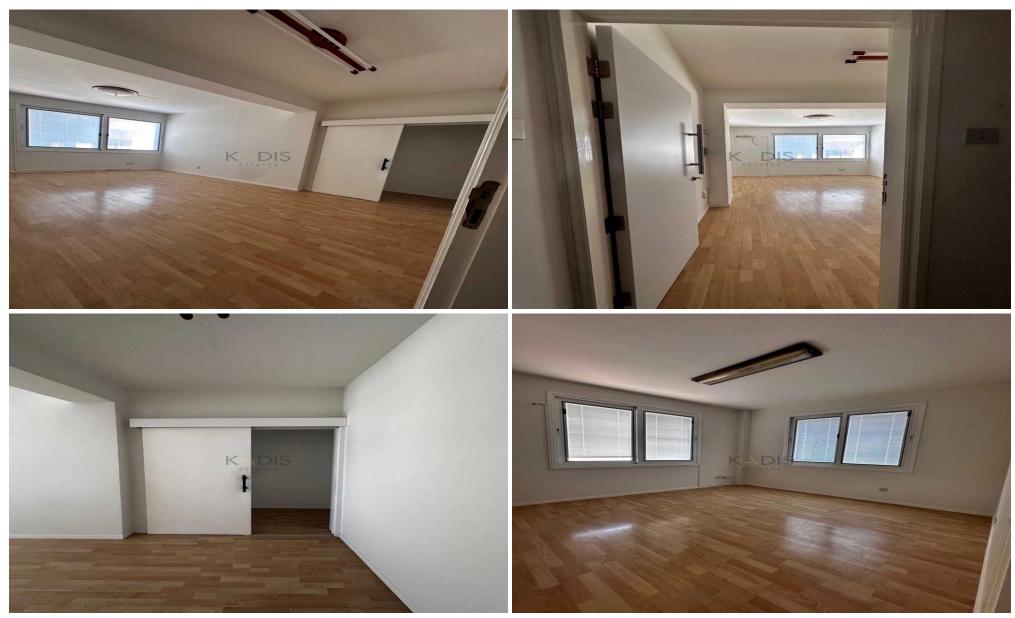

### 90m<sup>2</sup> Office for Rent in Limassol - Agia Fyla

Location: Limassol - Agia Fyla

Coordinates: 34.682855125913 / 33.038301060646

- •3 Rooms
- •1 WC
- Internal space 90m2
- kitchen
- •Parking space
- Elevator

• Elevator

| Property Info    | Plot / Area Info | Additional info        |      |
|------------------|------------------|------------------------|------|
|                  |                  | Reference Number 12678 | 3    |
| Covered Area     | 90               | Property type Office   | }    |
| Air Conditioning | All rooms, Yes   | Condition Pre-O        | wned |
|                  |                  | Bathrooms 1            |      |
|                  |                  |                        |      |
| Amenities        | Location         |                        |      |