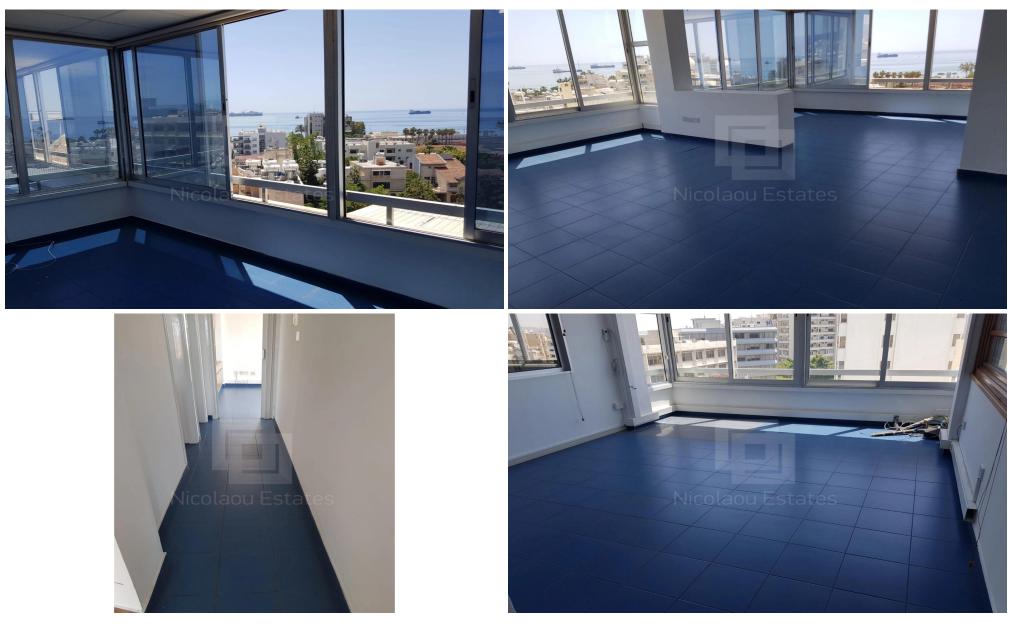

## 150m<sup>2</sup> Office for Rent in Limassol - Neapolis

Office space available for rent in Enaerios close to the sea and all amenities. On the 6th floor with nice sea views. Consist of a reception two large offices conference room open plan space with desks kitchenette and a WC Fully A C 1 underground parking