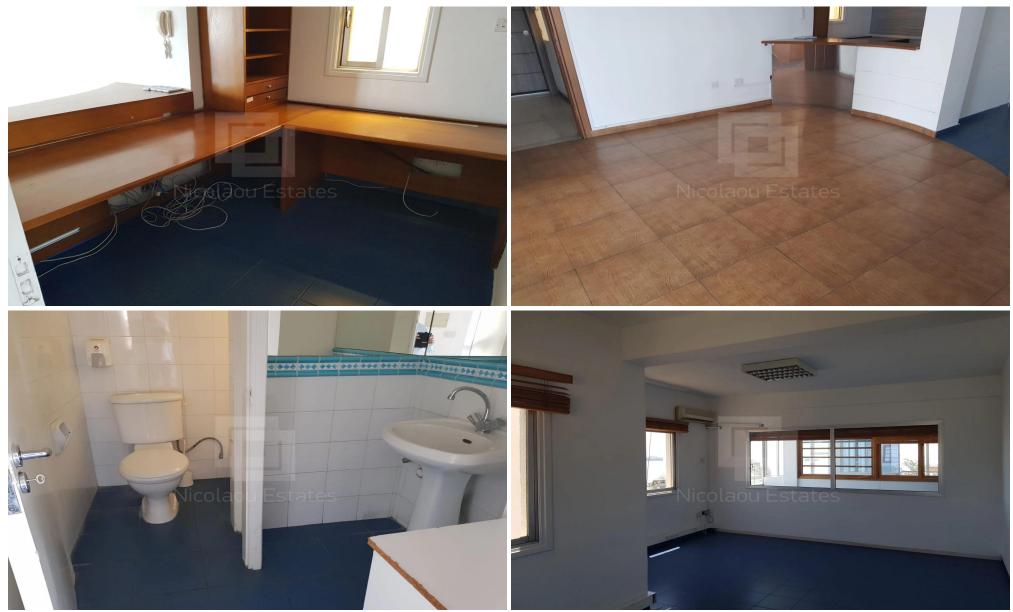

## 150m<sup>2</sup> Office for Rent in Limassol - Neapolis

Office space available for rent in Enaerios close to the sea and all amenities. On the 6th floor with nice sea views. Consist of a reception two large offices conference room open plan space with desks kitchenette and a WC Fully A C 1 underground parking