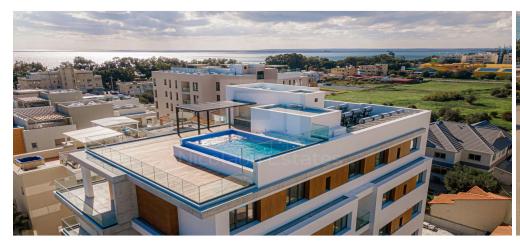

## 2 Bedroom Apartment for Rent in Limassol District

Contemporary residential project ideally located in the heart of the prestigious tourist area of Limassol Potamos Germasogeia just 200 meters from the popular Dassoudi eucalyptus park and the beach. The development offers an impressive lifestyle for those appreciating the comfort of a contemporary gated complex. Quiet surroundings and proximity to all city amenities including restaurants cafes groceries banks pharmacies provide the ideal conditions for a happy family living. CHARACTERISTICS 200 meters to Dassoudi sandy beach and eucalyptus park Walking distance to all amenities Gated controlled entrance to the complex Common pool on the roof Covered parking High ceilings up to 3.15 meters...