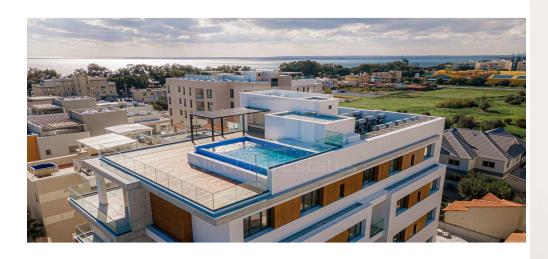

## 2 Bedroom Apartment for Rent in Limassol District

Contemporary residential project ideally located in the heart of the prestigious tourist area of Limassol Potamos Germasogeia just 200 meters from the popular Dassoudi eucalyptus park and the beach. The development offers an impressive lifestyle for those appreciating the comfort of a contemporary gated complex. Quiet surroundings and proximity to all city amenities including restaurants cafes groceries banks pharmacies provide the ideal conditions for a happy family living. CHARACTERISTICS 200 meters to Dassoudi sandy beach and eucalyptus park Walking distance to all amenities Gated controlled entrance to the complex Common pool on the roof Covered parking High ceilings up to 3.15 meters...