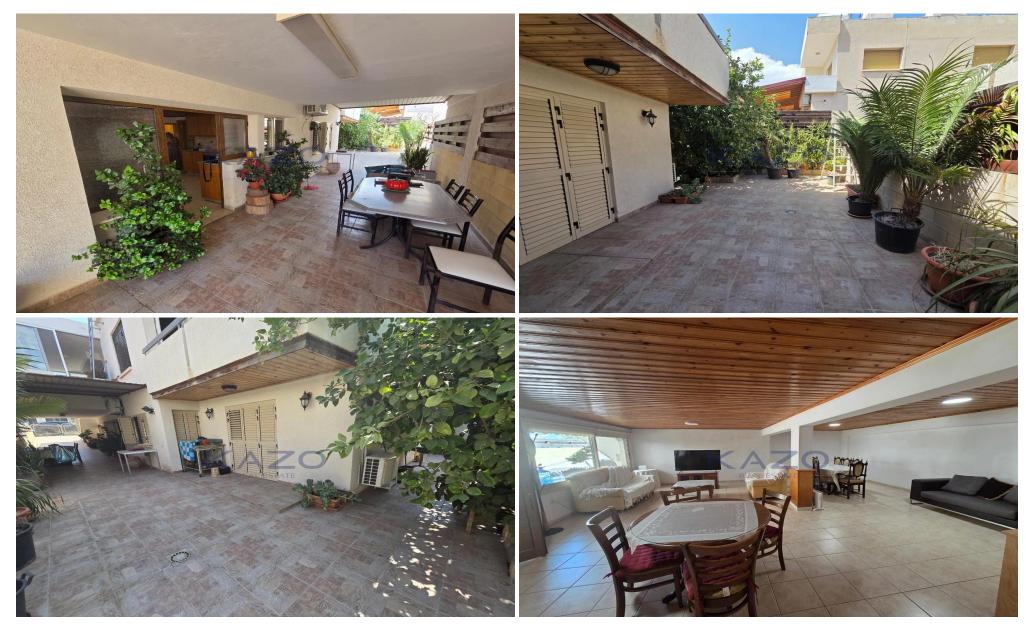

## 2 Bedroom House for Rent in Limassol District

Available for rent is a charming detached house in the peaceful neighborhood of Agios Georgios. This well-kept, fully furnished home offers spacious living on one easy-access ground floor, covering 120 square meters of internal space.

The property features two comfortable bedrooms, a bright living area, and an equipped kitchen with ample storage and modern appliances. Quality fittings and tasteful décor can be found throughout, giving the house a warm and inviting atmosphere. Thanks to its ground floor setting, it is convenient for all ages.