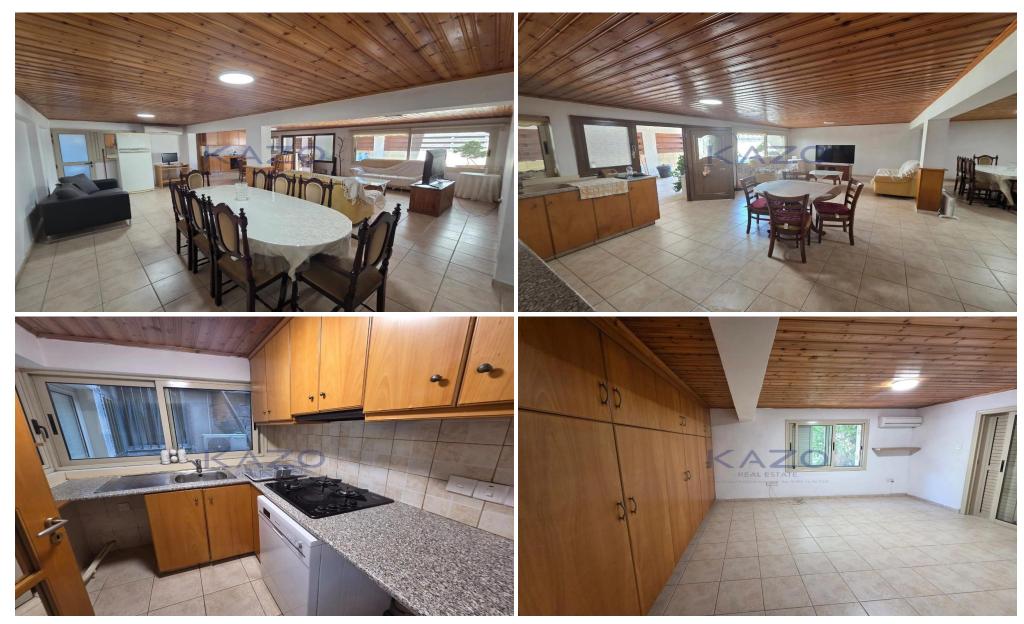

## 2 Bedroom House for Rent in Limassol District

Available for rent is a charming detached house in the peaceful neighborhood of Agios Georgios. This well-kept, fully furnished home offers spacious living on one easy-access ground floor, covering 120 square meters of internal space.

The property features two comfortable bedrooms, a bright living area, and an equipped kitchen with ample storage and modern appliances. Quality fittings and tasteful décor can be found throughout, giving the house a warm and inviting atmosphere. Thanks to its ground floor setting, it is convenient for all ages.