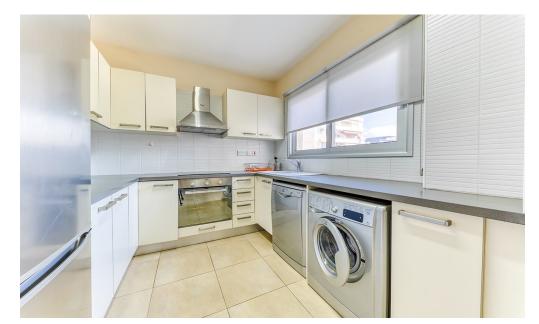

## 2 Bedroom Apartment for Rent in Potamos Germasogeias, Limassol District

□ Apartment for rent — Potamos Germasogeias, Limassol □ Price: €2,200/month Cozy 2-bedroom apartment just 300 meters from the sea — an excellent choice for a couple or professionals dreaming of living near the beach in a prestigious area of Limassol. □ Area: 80 m² □ Bedrooms: 2 □ Bathrooms: 2 □ Floor: 2 □ Parking: 1 space □ Furnished: yes ② Appliances: all necessary □ Heating/cooling: air conditioners □ Pets: small pets allowed □ Features: • Modern finishes and thoughtful interior • Bright living room and fully equipped kitchen • Cozy balcony for relaxation • Quiet area near cafes, shops, and services □ Location advantages: □ 3 min...