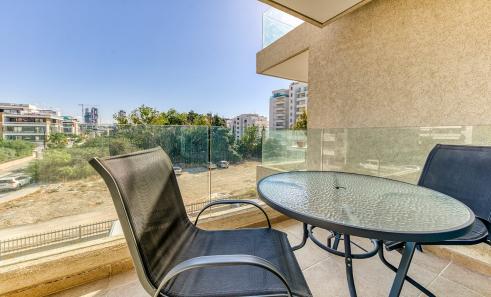

## 2 Bedroom Apartment for Rent in Potamos Germasogeias, Limassol District

□ Apartment for rent — Potamos Germasogeias, Limassol □ Price: €2,200/month Cozy 2-bedroom apartment just 300 meters from the sea — an excellent choice for a couple or professionals dreaming of living near the beach in a prestigious area of Limassol. □ Area: 80 m² □ Bedrooms: 2 □ Bathrooms: 2 □ Floor: 2 □ Parking: 1 space □ Furnished: yes ② Appliances: all necessary □ Heating/cooling: air conditioners □ Pets: small pets allowed □ Features: • Modern finishes and thoughtful interior • Bright living room and fully equipped kitchen • Cozy balcony for relaxation • Quiet area near cafes, shops, and services □ Location advantages: □ 3 min...