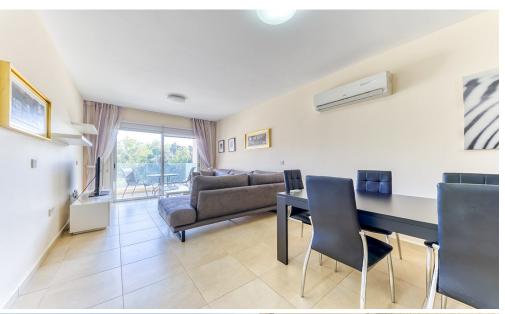

## 2 Bedroom Apartment for Rent in Potamos Germasogeias, Limassol District

□ Apartment for rent — Potamos Germasogeias, Limassol □ Price: €2,200/month Cozy 2-bedroom apartment just 300 meters from the sea — an excellent choice for a couple or professionals dreaming of living near the beach in a prestigious area of Limassol. □ Area: 80 m² □ Bedrooms: 2 □ Bathrooms: 2 □ Floor: 2 □ Parking: 1 space □ Furnished: yes ② Appliances: all necessary □ Heating/cooling: air conditioners □ Pets: small pets allowed □ Features: • Modern finishes and thoughtful interior • Bright living room and fully equipped kitchen • Cozy balcony for relaxation • Quiet area near cafes, shops, and services □ Location advantages: □ 3 min...