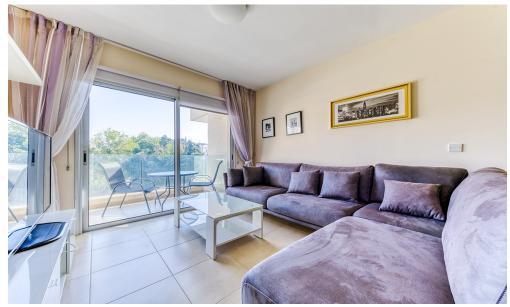

## 2 Bedroom Apartment for Rent in Potamos Germasogeias, Limassol District

□ Apartment for rent — Potamos Germasogeias, Limassol □ Price: €2,200/month Cozy 2-bedroom apartment just 300 meters from the sea — an excellent choice for a couple or professionals dreaming of living near the beach in a prestigious area of Limassol. □ Area: 80 m² □ Bedrooms: 2 □ Bathrooms: 2 □ Floor: 2 □ Parking: 1 space □ Furnished: yes ② Appliances: all necessary □ Heating/cooling: air conditioners □ Pets: small pets allowed □ Features: • Modern finishes and thoughtful interior • Bright living room and fully equipped kitchen • Cozy balcony for relaxation • Quiet area near cafes, shops, and services □ Location advantages: □ 3 min...