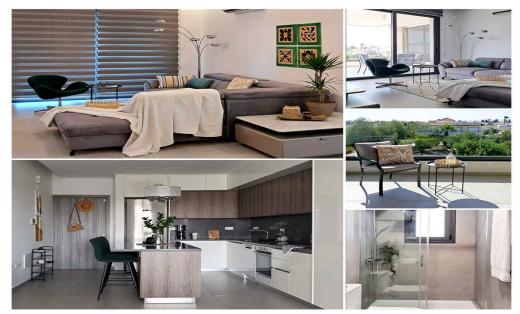

## 2 Bedroom Apartment for Rent in Kato Polemidia, Limassol District

3358 RENT Limassol Apartment 100m2 Location: Kato Polemidia near the highway Year built: 2023 Floor: 2 2 bedrooms 2 bathrooms Air conditioning Balcony Elevator Storage Covered parking Price 2150€ (+40€ common) 2 deposits LN177/E,RN1000

| Property Info | Plot / Area Info                          | Additional info |           |
|---------------|-------------------------------------------|-----------------|-----------|
| Covered Area  | 100                                       | Property type   | Apartment |
| Amenities     | Location                                  |                 |           |
|               | Location: Kato Polemidia Region: Limassol |                 |           |