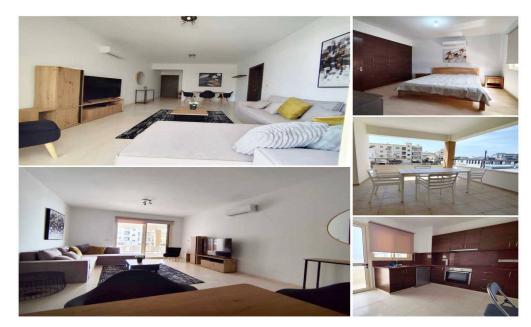

## 3 Bedroom Apartment for Rent in Limassol - Petrou kai Pavlou

3719 RENT Limassol Apartment 130m2 Location: Petra and Pavlou Year built: 2014 Floor: 1 3 bedrooms 2 bathrooms (with bathtub) Air conditioning Heated floors Solar panels Balcony Elevator Storage Covered parking Price 1800€ LN177/E, RN1000