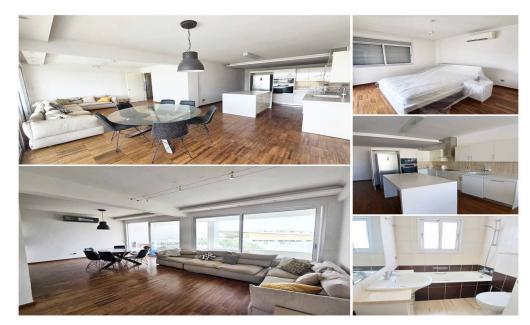

## 3 Bedroom Apartment for Rent in Limassol - Petrou kai Pavlou

3723 RENT Limassol Apartment 108m2 Location: Petra and Pavlou, Kapsalos Year built: 2008 Floor: 2 3 bedrooms 2 bathrooms (with bathtub) Air conditioning Balcony Elevator Storage Covered parking Price 1900€ LN177/E,RN1000