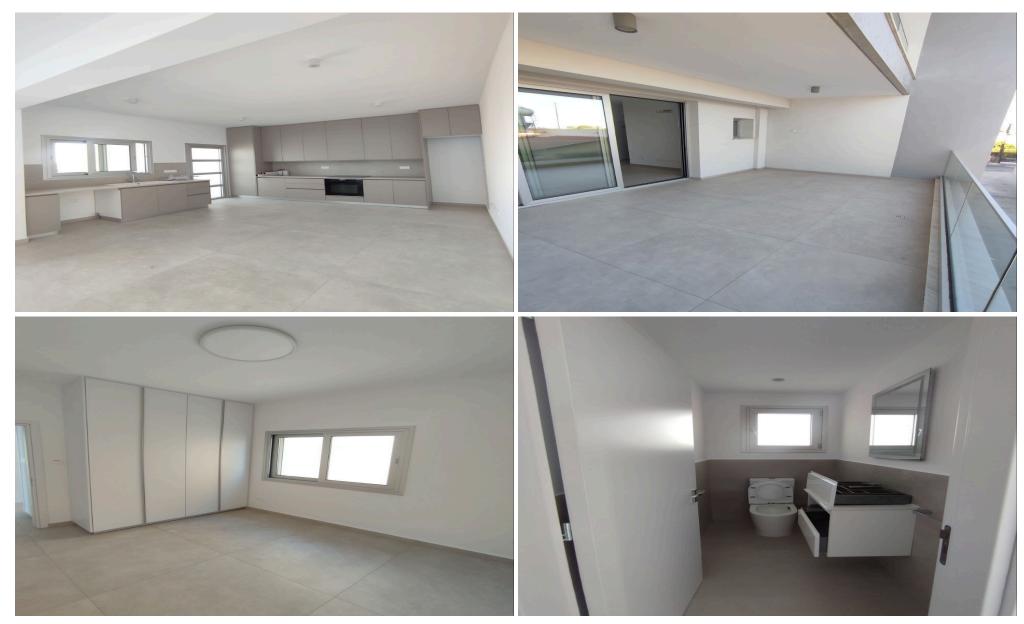

## 2 Bedroom Apartment for Rent in Pano Polemidia, Limassol District

□RENT apartment in Pano Polemidia, Limassol ■2 bedrooms ■2 bathrooms ■new building 2025 ■washing machine ■can be furnished or unfurnished ■photovoltaic ■new appliances ■washing machine ■dishwasher ■very quiet area ■covered parking space ■apartment 5 minutes from the roundabout Price €1300 (unfurnished) or €1500 (furnished) + deposit R1216 L627

Property Info Plot / Area Info Additional info

Covered Area Property type Apartment

**Amenities Location** 

Location: Pano Polemidia Region: Limassol

**Price: €1 300 + VAT** 

VAT **Excluded** 

Title transfer fee Price per SQM ~€19.50 N/A