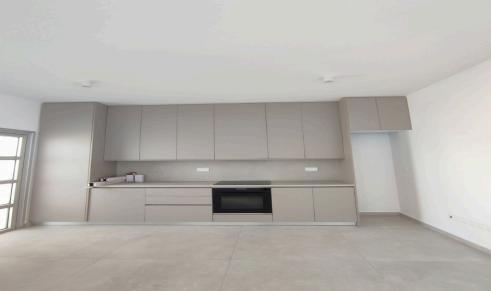

## 2 Bedroom Apartment for Rent in Pano Polemidia, Limassol District

□RENT apartment in Pano Polemidia, Limassol ■2 bedrooms ■2 bathrooms ■new building 2025 ■washing machine ■can be furnished or unfurnished ■photovoltaic ■new appliances ■washing machine ■dishwasher ■very quiet area ■covered parking space ■apartment 5 minutes from the roundabout Price €1300 (unfurnished) or €1500 (furnished) + deposit R1216 L627

Property Info Plot / Area Info Additional info

Covered Area Property type Apartment

**Amenities Location** 

Location: Pano Polemidia Region: Limassol

**Price: €1 300 + VAT** 

VAT **Excluded** 

Title transfer fee Price per SQM ~€19.50 N/A