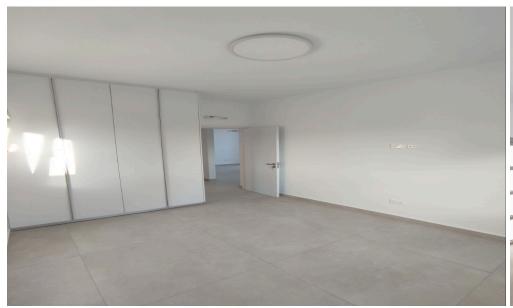

## 2 Bedroom Apartment for Rent in Pano Polemidia, Limassol District

□RENT apartment in Pano Polemidia, Limassol ■2 bedrooms ■2 bathrooms ■new building 2025 ■washing machine ■can be furnished or unfurnished ■photovoltaic ■new appliances ■washing machine ■dishwasher ■very quiet area ■covered parking space ■apartment 5 minutes from the roundabout Price €1300 (unfurnished) or €1500 (furnished) + deposit R1216 L627

Property Info Plot / Area Info Additional info

Covered Area Property type Apartment

**Amenities Location** 

Location: Pano Polemidia Region: Limassol

**Price: €1 300 + VAT** 

VAT **Excluded** 

Title transfer fee Price per SQM ~€19.50 N/A